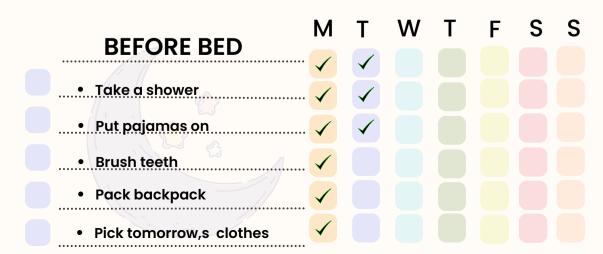

#### **EVENING**

- Take a shower
- Put pajamas on
- Brush teeth
  - Pack backpack
  - Pick tomorrow,s clothes

#### **EVENING**

- Take a shower
- Put pajamas on
- Brush teeth
- Pack backpack
- Pick tomorrow,s clothes

| MTWT | F |
|------|---|
|------|---|

- **✓ ✓ ✓ ✓**
- **✓ ✓ ✓ ✓**
- **✓ ✓ ✓**
- **✓ ✓ ✓**
- **✓ ✓ ✓**
- **✓ ✓ ✓**