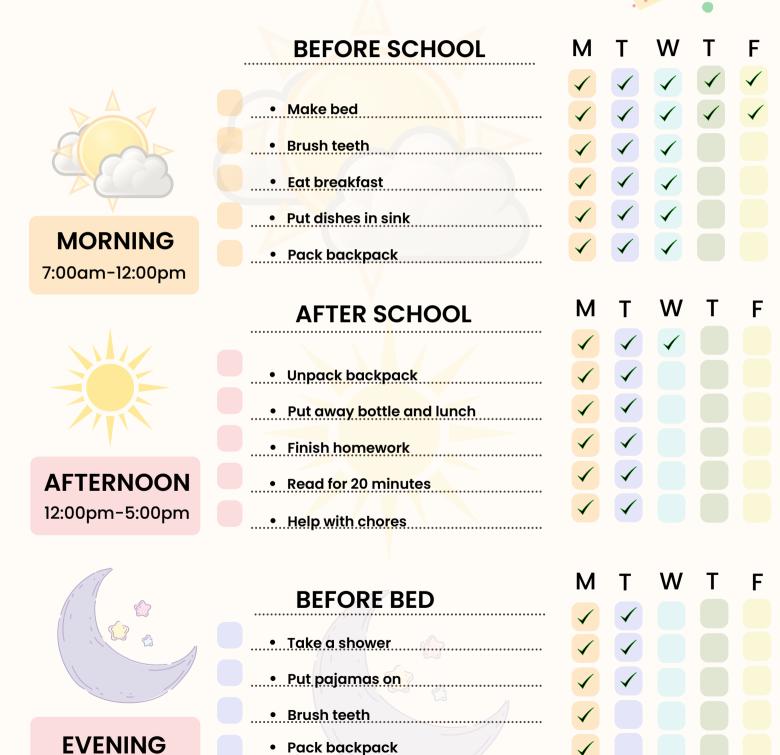

#### **MORNING**

7:00am-12:00pm

| BEFORE SCHOOL      | S            | M            | T            | W            | T            | F | S |
|--------------------|--------------|--------------|--------------|--------------|--------------|---|---|
|                    | $\checkmark$ | $\checkmark$ | $\checkmark$ | $\checkmark$ | $\checkmark$ |   |   |
| Make bed           | $\checkmark$ | $\checkmark$ | $\checkmark$ | $\checkmark$ | <b>✓</b>     |   |   |
| Brush teeth        | $\checkmark$ | $\checkmark$ | $\checkmark$ |              |              |   |   |
| Eat breakfast      | $\checkmark$ | $\checkmark$ | $\checkmark$ |              |              |   |   |
| Put dishes in sink | <b>✓</b>     | $\checkmark$ | $\checkmark$ |              |              |   |   |
| Pack backpack      | <b>✓</b>     | $\checkmark$ | $\checkmark$ |              |              |   |   |

#### **AFTERNOON**

12:00pm-5:00pm

| AFTER SCHOOL              | S            | M            | Τ            | W | T | F | S |
|---------------------------|--------------|--------------|--------------|---|---|---|---|
|                           | $\checkmark$ | $\checkmark$ | $\checkmark$ |   |   |   |   |
| Unpack backpack           | <b>✓</b>     | $\checkmark$ |              |   |   |   |   |
| Put away bottle and lunch | $\checkmark$ | $\checkmark$ |              |   |   |   |   |
| Finish homework           | $\checkmark$ | $\checkmark$ |              |   |   |   |   |
| Read for 20 minutes       | $\checkmark$ | $\checkmark$ |              |   |   |   |   |
| Help with chores          | $\checkmark$ | $\checkmark$ |              |   |   |   |   |

#### **EVENING**

5:00pm-9:00pm