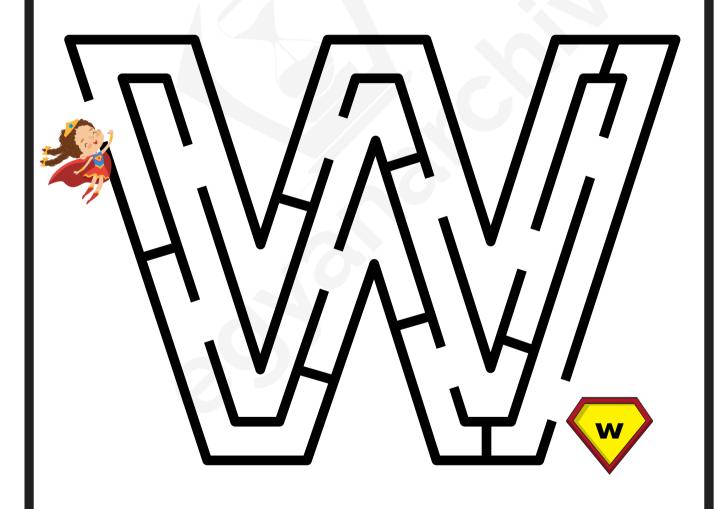

Help the superhero find his way to the letter U!

Help the superhero find his way to the letter V!

Help the superhero find his way to the letter W!

Help the superhero find his way to the letter X!

Help the superhero find his way to the letter Y!