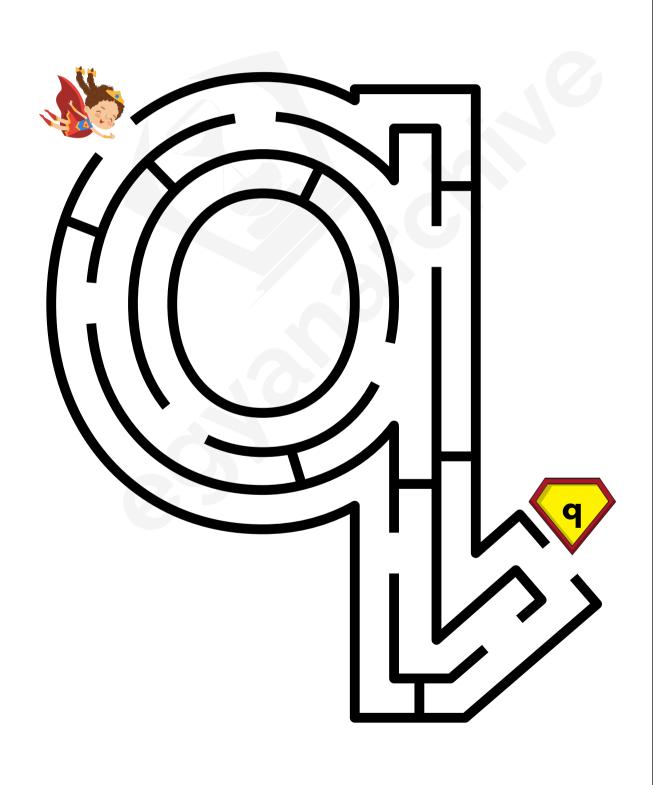

Help the superhero find his way to the letter o!

Help the superhero find his way to the letter p!

Help the superhero find his way to the letter q!

Help the superhero find his way to the letter r!

Help the superhero find his way to the letter s!