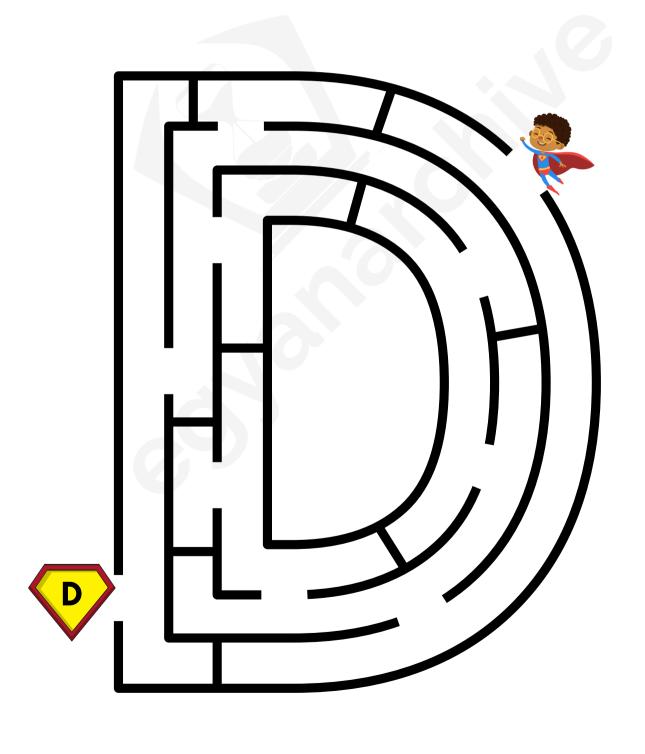

Help the superhero find his way to the letter A!

Help the superhero find his way to the letter B

Help the superhero find his way to the letter C!

Help the superhero find his way to the letter D!

Help the superhero find his way to the letter E!