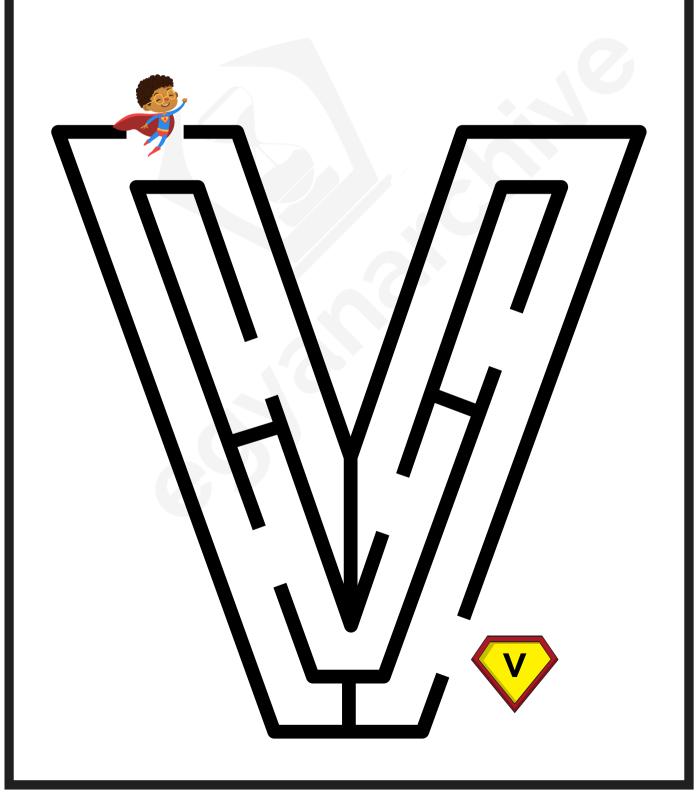

Help the superhero find his way to the letter U!

Help the superhero find his way to the letter V!

Help the superhero find his way to the letter W!

Help the superhero find his way to the letter X!

Help the superhero find his way to the letter Y!