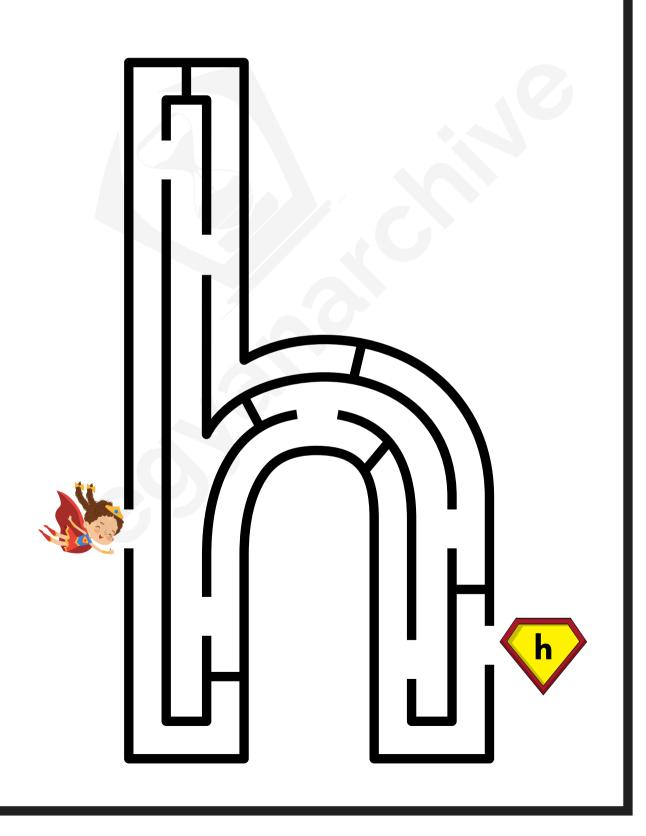

Help the superhero find his way to the letter e!

Help the superhero find his way to the letter f!

Help the superhero find his way to the letter g!

Help the superhero find his way to the letter h!

Help the superhero find his way to the letter i!