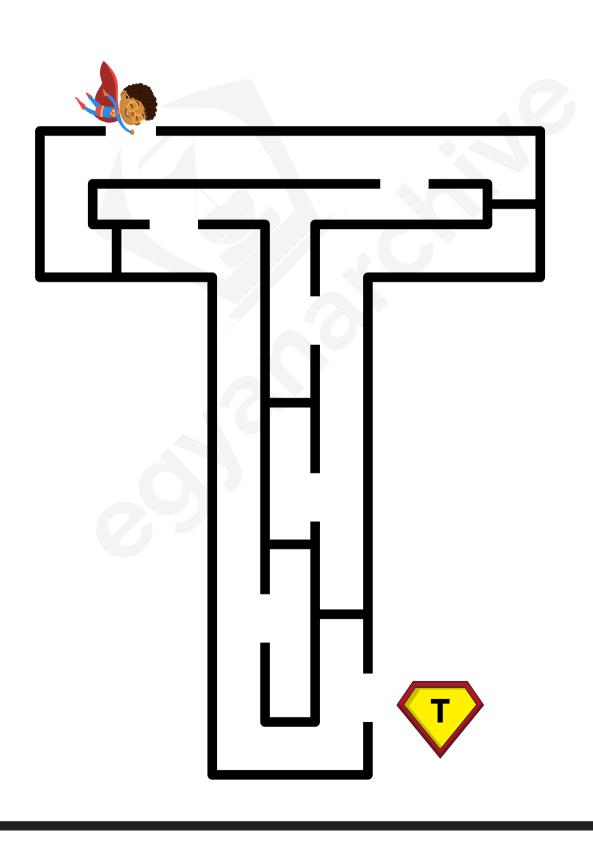

Help the superhero find his way to the letter P!

Help the superhero find his way to the letter Q!

Help the superhero find his way to the letter R!

Help the superhero find his way to the letter S!

Help the superhero find his way to the letter T!