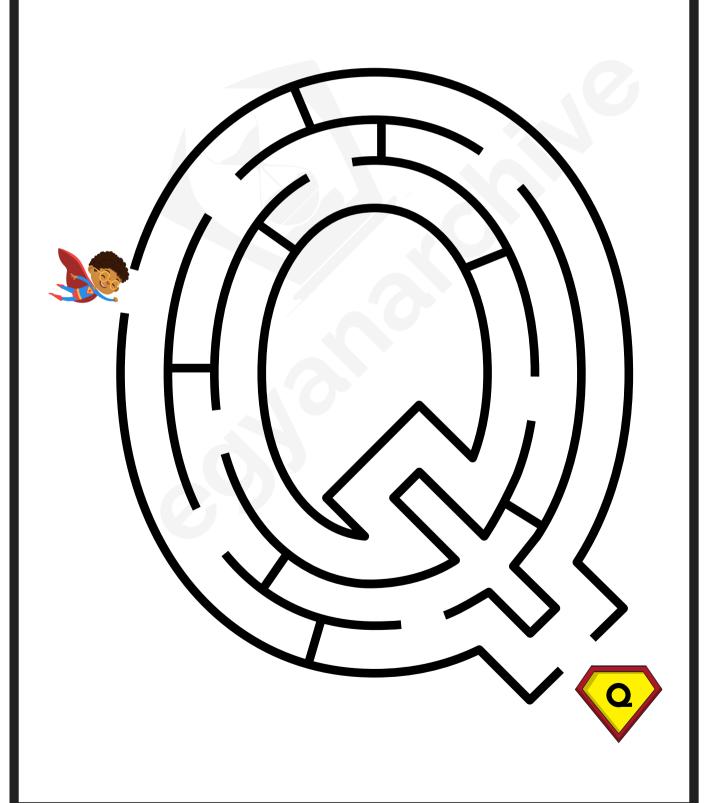

Help the superhero find his way to the letter P!

Help the superhero find his way to the letter Q!

Help the superhero find his way to the letter R!

Help the superhero find his way to the letter S!

Help the superhero find his way to the letter T!