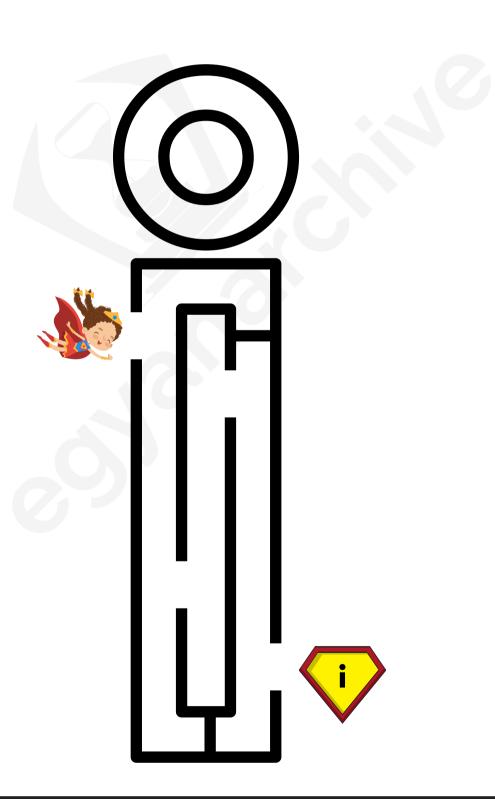

Help the superhero find his way to the letter e!

Help the superhero find his way to the letter f!

Help the superhero find his way to the letter g!

Help the superhero find his way to the letter h!

Help the superhero find his way to the letter i!