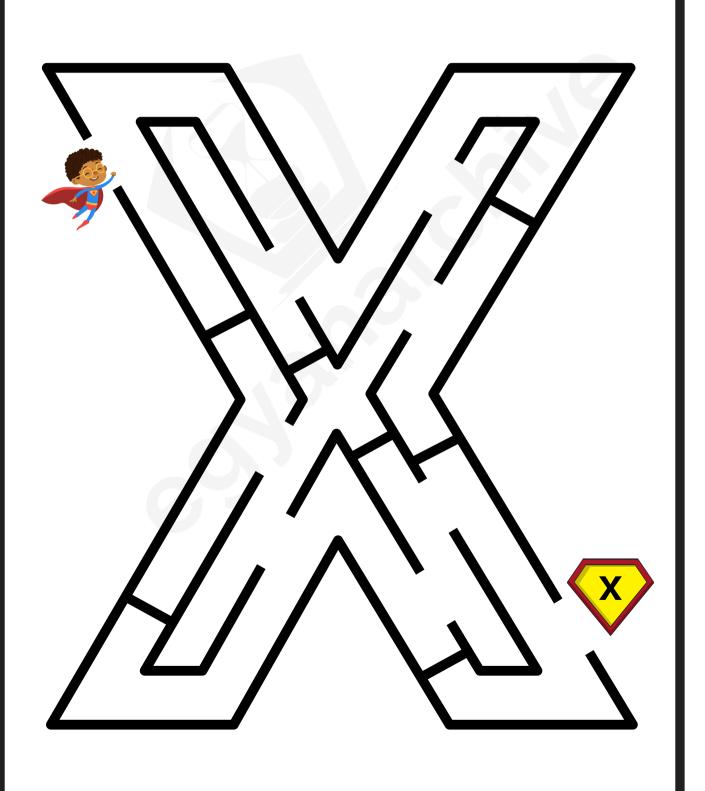

Help the superhero find his way to the letter U!

Help the superhero find his way to the letter V!

Help the superhero find his way to the letter W!

Help the superhero find his way to the letter X!

Help the superhero find his way to the letter Y!