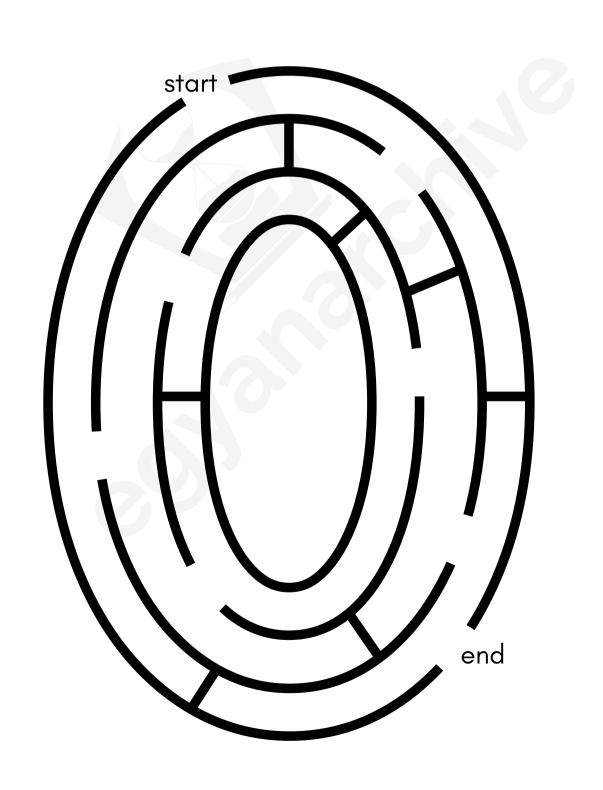

Help the superhero find his way to the letter o!

Help the superhero find his way to the letter p!

Help the superhero find his way to the letter q!

Help the superhero find his way to the letter r!

Help the superhero find his way to the letter s!