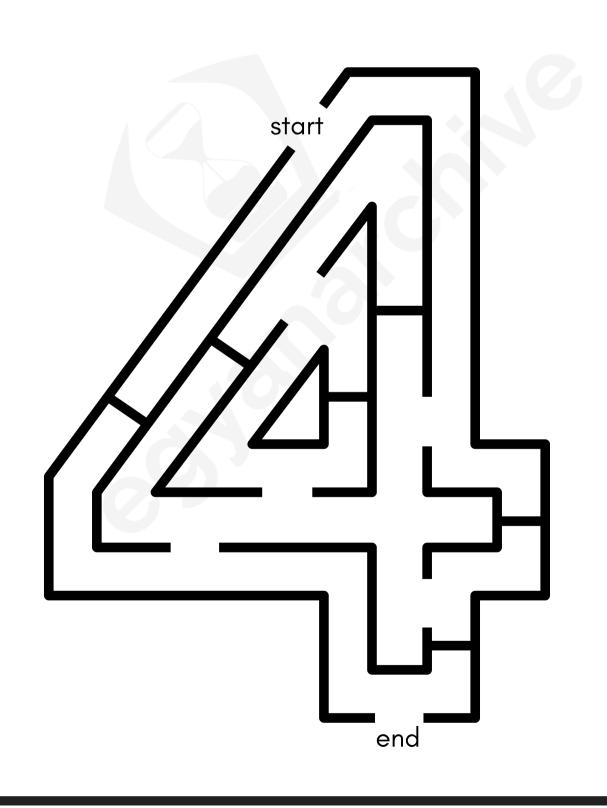

lp the superhero find his way to the letter o!



Help the superhero find his way to the letter p!



Help the superhero find his way to the letter q!



Help the superhero find his way to the letter r!



Help the superhero find his way to the letter s!



Help the superhero find his way to the letter t!



Help the superhero find his way to the letter u!



Help the superhero find his way to the letter v!



Help the superhero find his way to the letter w!



Help the superhero find his way to the letter x!



Help the superhero find his way to the letter y!



Help the superhero find his way to the letter z!











































Can you find your way through the loveheart?



Can you find your way through the loveheart?