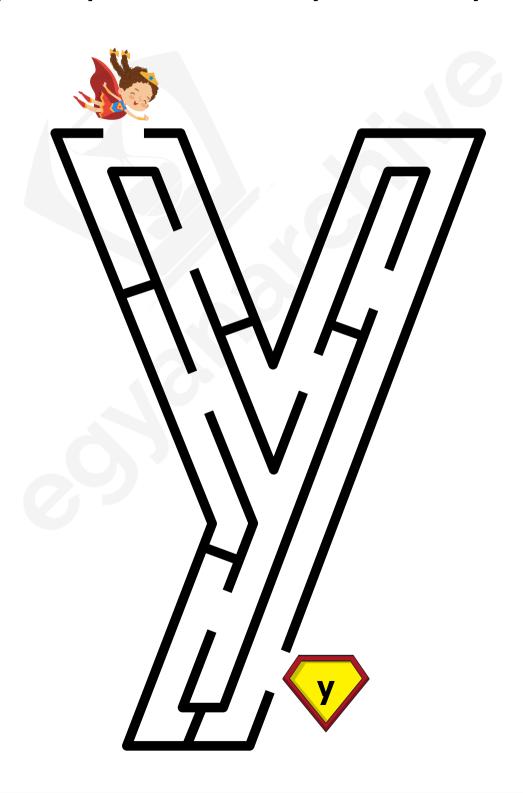

Help the superhero find his way to the letter U!

Help the superhero find his way to the letter V!

Help the superhero find his way to the letter W!

Help the superhero find his way to the letter X!

Help the superhero find his way to the letter Y!