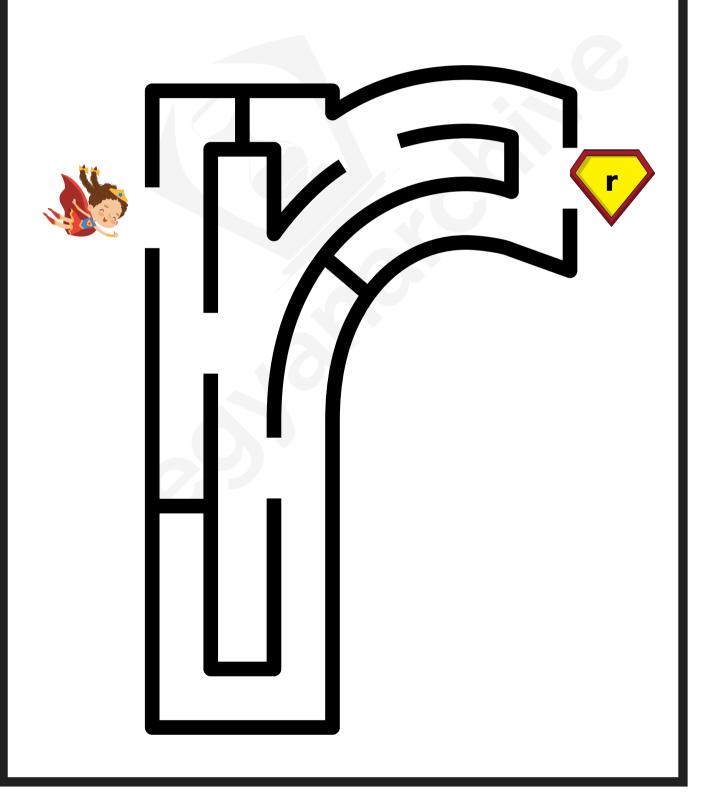

Help the superhero find his way to the letter P!

Help the superhero find his way to the letter Q!

Help the superhero find his way to the letter R!

Help the superhero find his way to the letter S!

Help the superhero find his way to the letter T!