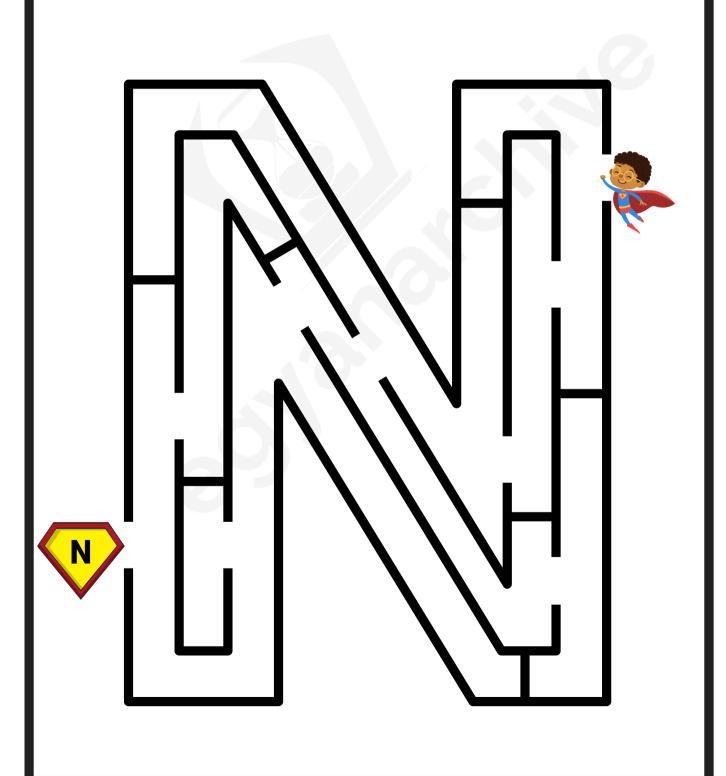

Help the superhero find his way to the letter K!

Help the superhero find his way to the letter L!

Help the superhero find his way to the letter M!

Help the superhero find his way to the letter N!

Help the superhero find his way to the letter N!