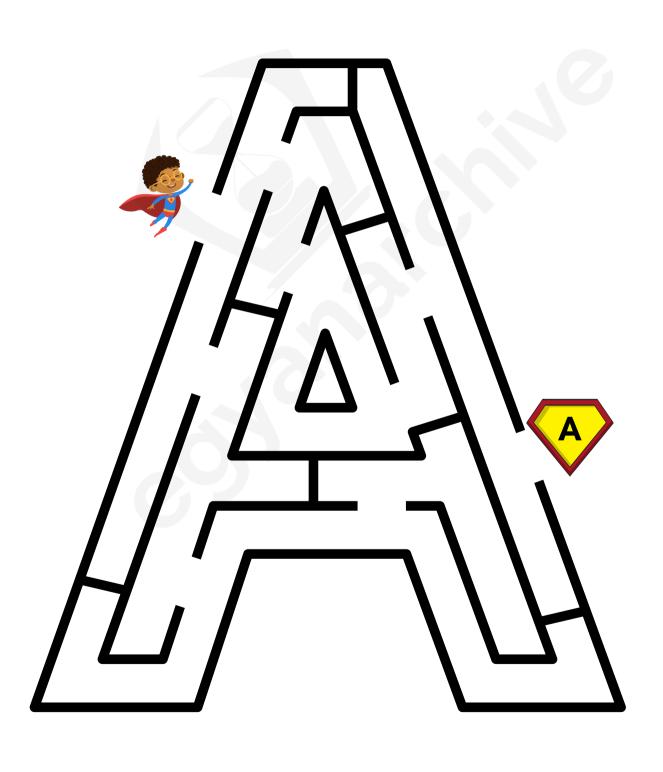

Help the superhero find his way to the letter A!

Help the superhero find his way to the letter B

Help the superhero find his way to the letter C!

Help the superhero find his way to the letter D!

Help the superhero find his way to the letter E!