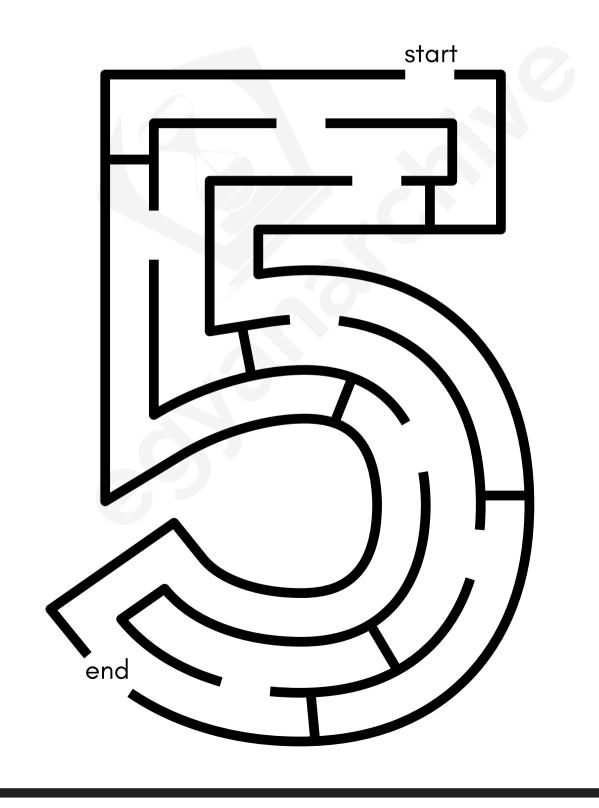

Help the superhero find his way to the letter o!



Help the superhero find his way to the letter p!



Help the superhero find his way to the letter q!



Help the superhero find his way to the letter r!



Help the superhero find his way to the letter s!



Help the superhero find his way to the letter t!



Help the superhero find his way to the letter u!



Help the superhero find his way to the letter v!



Help the superhero find his way to the letter w!



Help the superhero find his way to the letter x!



Help the superhero find his way to the letter y!



Help the superhero find his way to the letter z!











































Can you find your way through the loveheart?



Can you find your way through the loveheart?