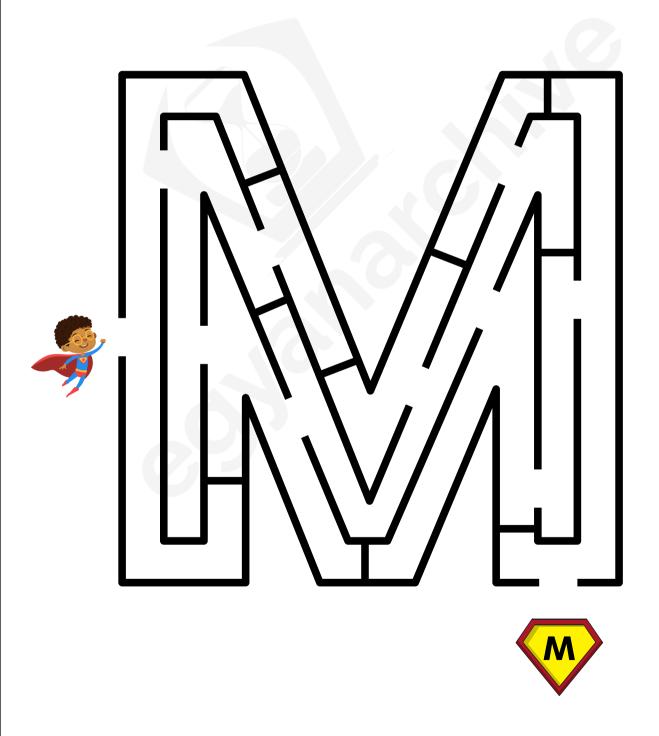

Help the superhero find his way to the letter K!

Help the superhero find his way to the letter L!

Help the superhero find his way to the letter M!

Help the superhero find his way to the letter N!

Help the superhero find his way to the letter N!