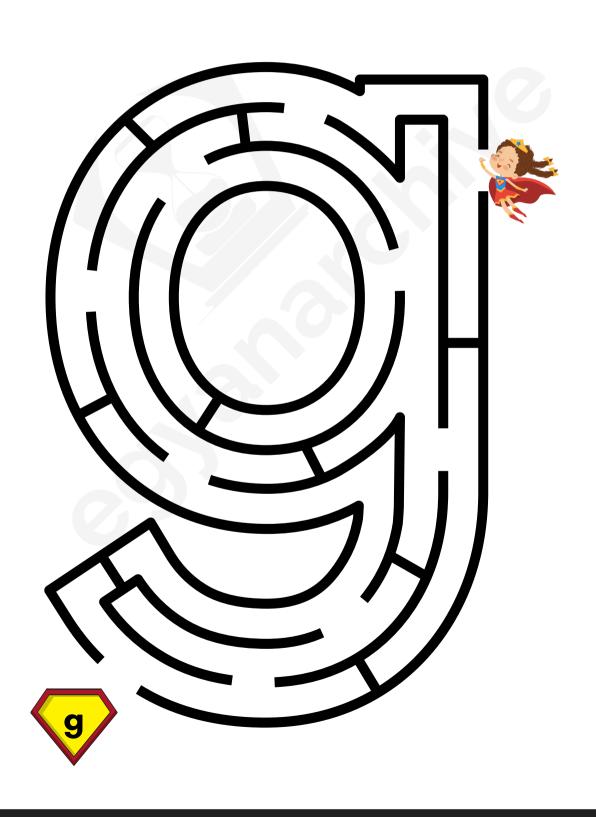

Help the superhero find his way to the letter e!

Help the superhero find his way to the letter f!

Help the superhero find his way to the letter g!

Help the superhero find his way to the letter h!

Help the superhero find his way to the letter i!