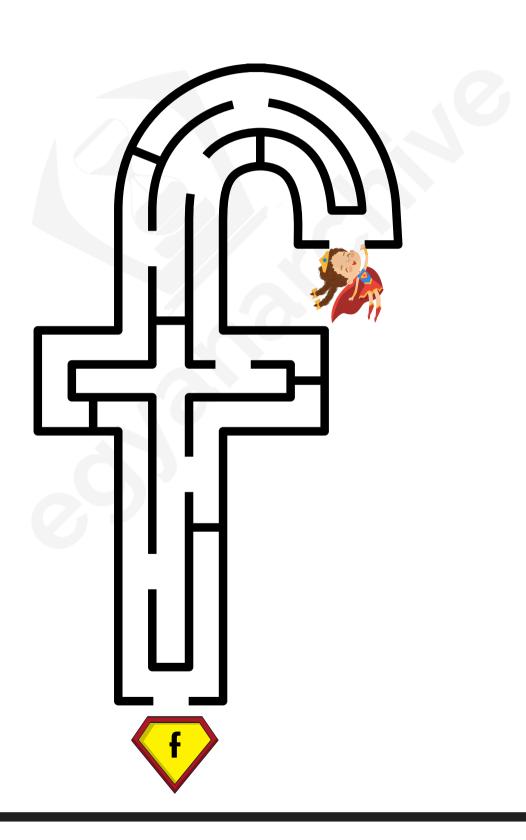

Help the superhero find his way to the letter e!

Help the superhero find his way to the letter f!

Help the superhero find his way to the letter g!

Help the superhero find his way to the letter h!

Help the superhero find his way to the letter i!