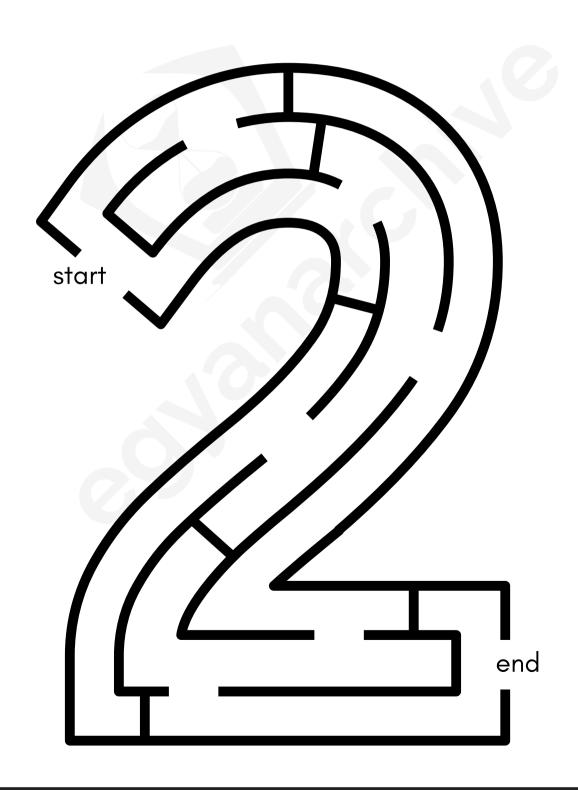

Help the superhero find his way to the letter A!

Help the superhero find his way to the letter B

Help the superhero find his way to the letter C!

Help the superhero find his way to the letter D!

Help the superhero find his way to the letter E!