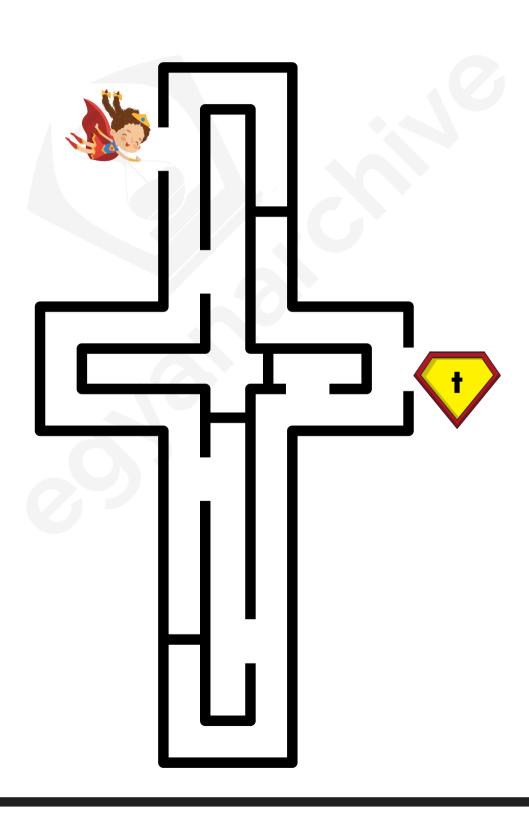

Help the superhero find his way to the letter t!

Help the superhero find his way to the letter u!

Help the superhero find his way to the letter v!

Help the superhero find his way to the letter w!

Help the superhero find his way to the letter x!