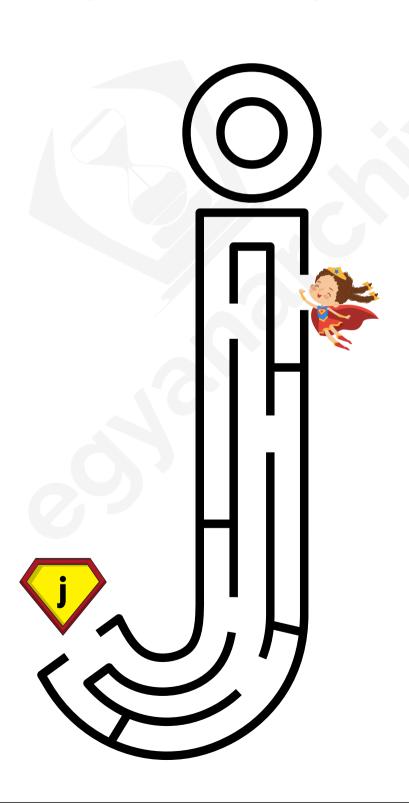

Help the superhero find his way to the letter j!

Help the superhero find his way to the letter k!

Help the superhero find his way to the letter k!

Help the superhero find his way to the letter m!

Help the superhero find his way to the letter n!