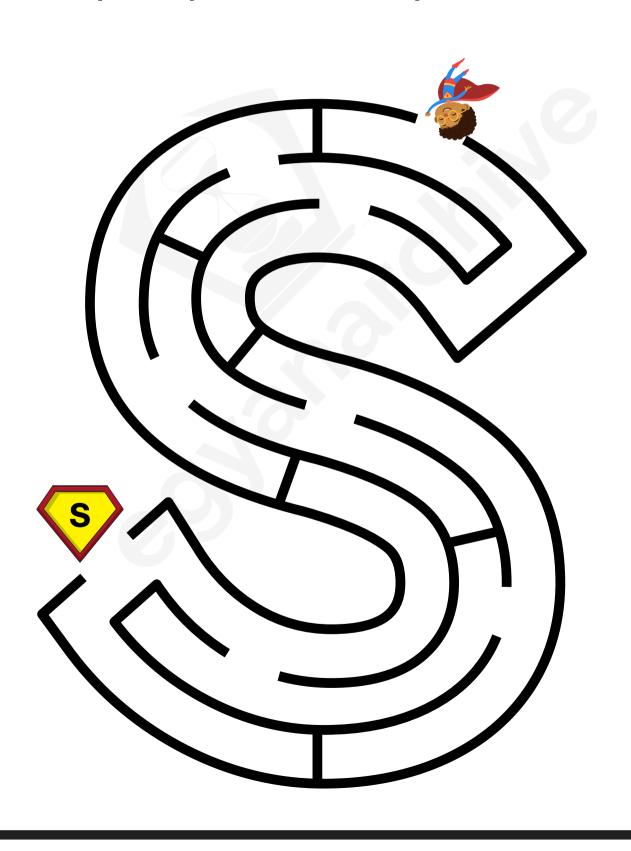

Help the superhero find his way to the letter P!

Help the superhero find his way to the letter Q!

Help the superhero find his way to the letter R!

Help the superhero find his way to the letter S!

Help the superhero find his way to the letter T!