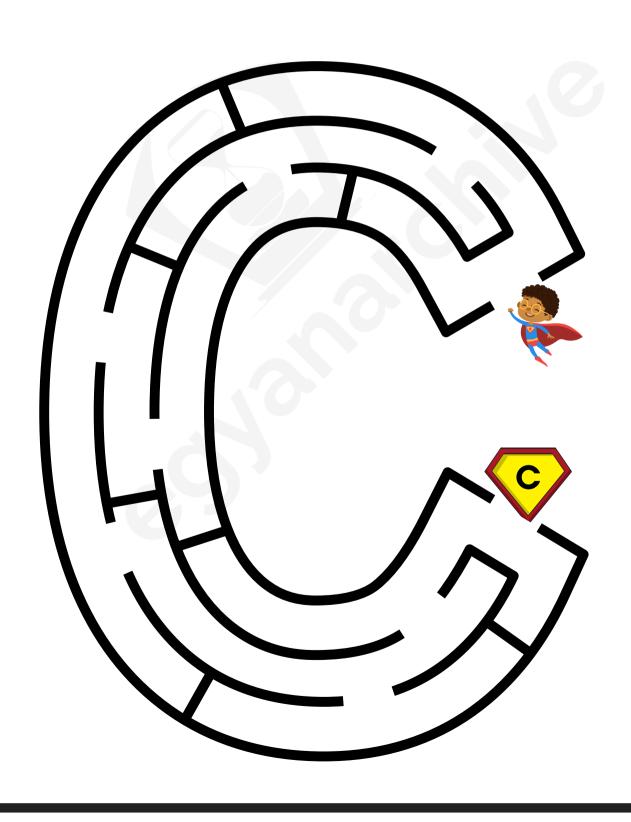

Help the superhero find his way to the letter A!

Help the superhero find his way to the letter B

Help the superhero find his way to the letter C!

Help the superhero find his way to the letter D!

Help the superhero find his way to the letter E!