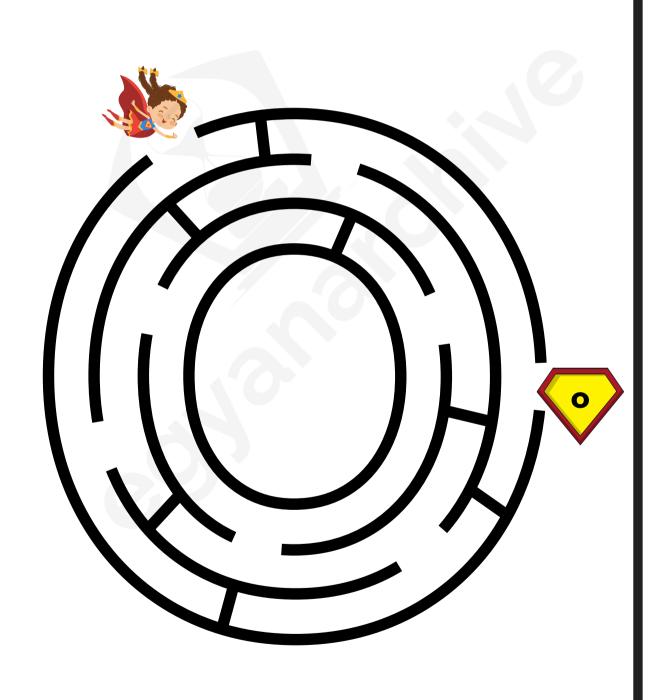

Help the superhero find his way to the letter o!

Help the superhero find his way to the letter p!

Help the superhero find his way to the letter q!

Help the superhero find his way to the letter r!

Help the superhero find his way to the letter s!