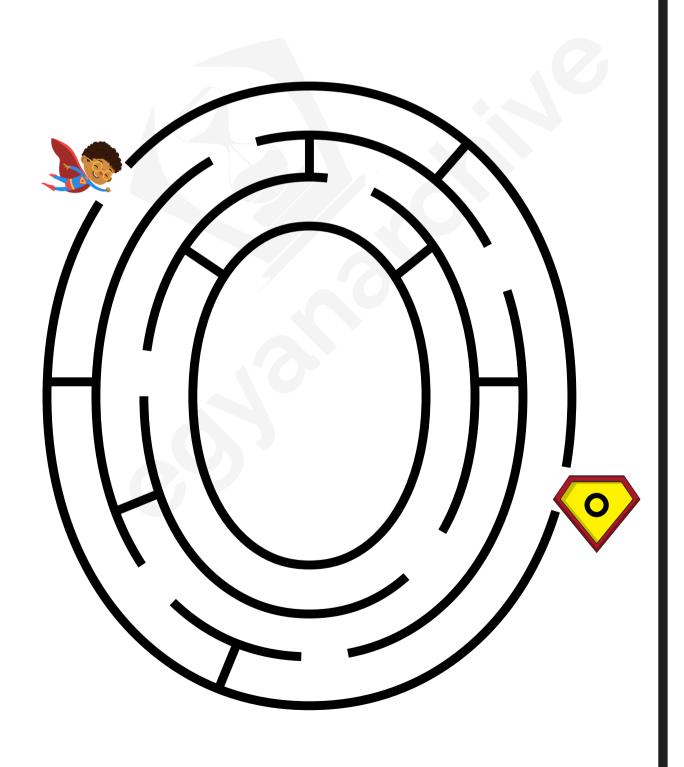

Help the superhero find his way to the letter o!

Help the superhero find his way to the letter p!

Help the superhero find his way to the letter q!

Help the superhero find his way to the letter r!

Help the superhero find his way to the letter s!