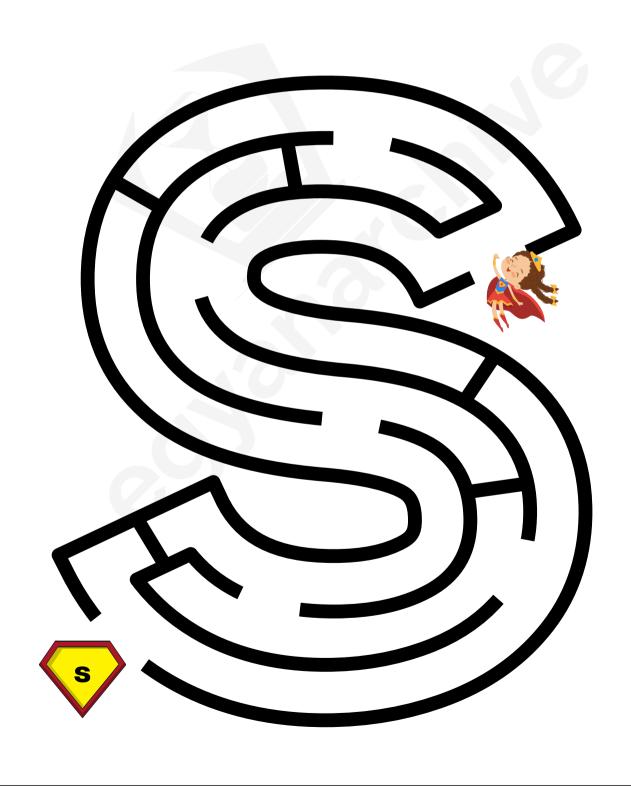

Help the superhero find his way to the letter P!

Help the superhero find his way to the letter Q!

Help the superhero find his way to the letter R!

Help the superhero find his way to the letter S!

Help the superhero find his way to the letter T!