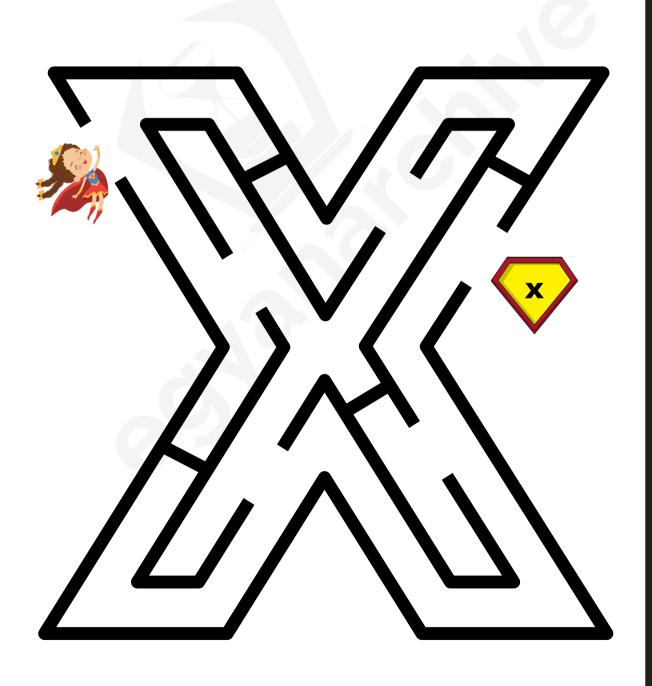

Help the superhero find his way to the letter U!

Help the superhero find his way to the letter V!

Help the superhero find his way to the letter W!

Help the superhero find his way to the letter X!

Help the superhero find his way to the letter Y!