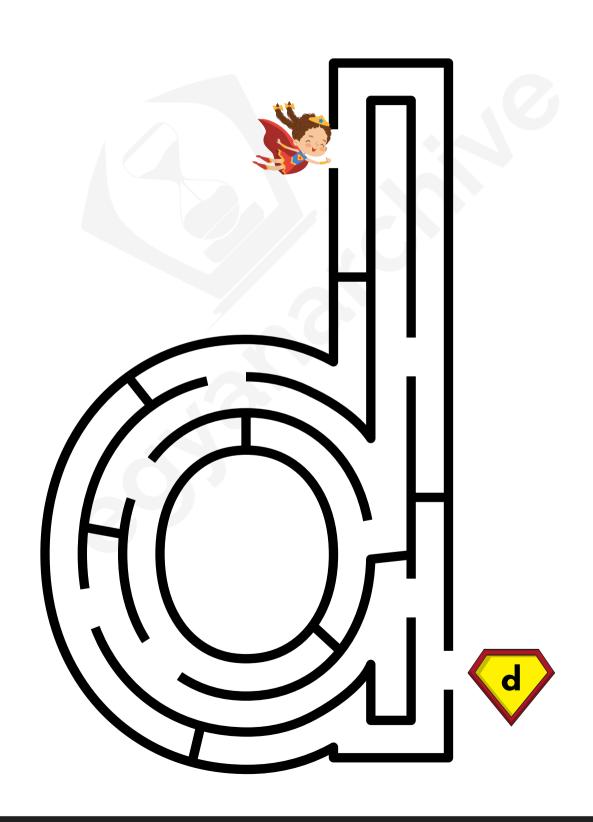

Help the superhero find his way to the letter Z!

Help the superhero find his way to the letter a!

Help the superhero find his way to the letter b!

Help the superhero find his way to the letter c!

Help the superhero find his way to the letter d!