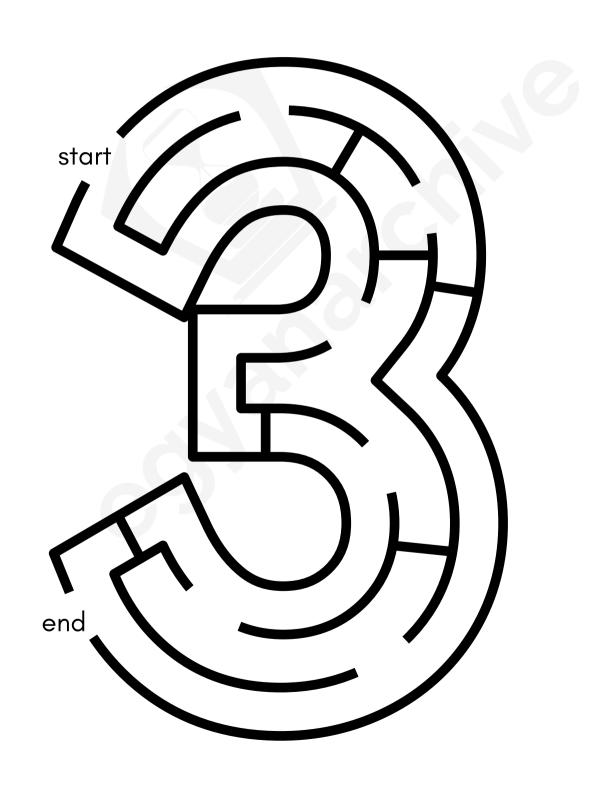

Help the superhero find his way to the letter A!

Help the superhero find his way to the letter B

Help the superhero find his way to the letter C!

Help the superhero find his way to the letter D!

Help the superhero find his way to the letter E!