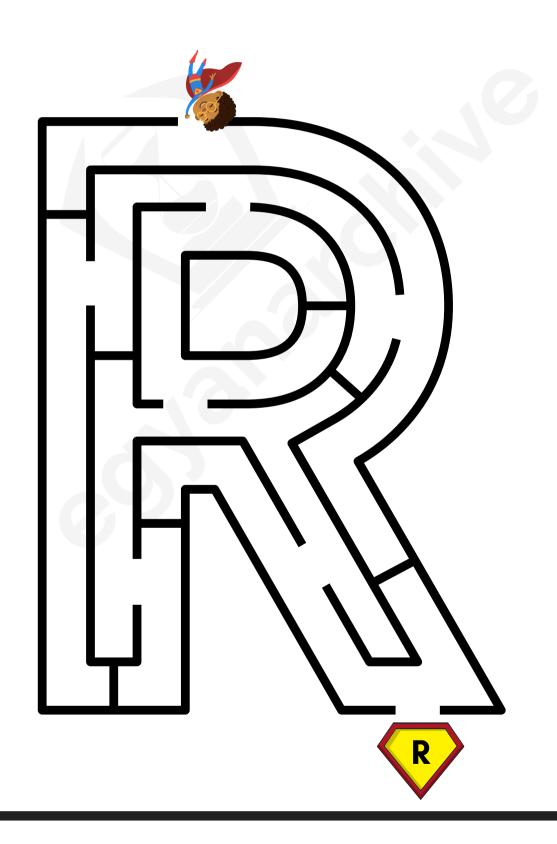

Help the superhero find his way to the letter P!

Help the superhero find his way to the letter Q!

Help the superhero find his way to the letter R!

Help the superhero find his way to the letter S!

Help the superhero find his way to the letter T!