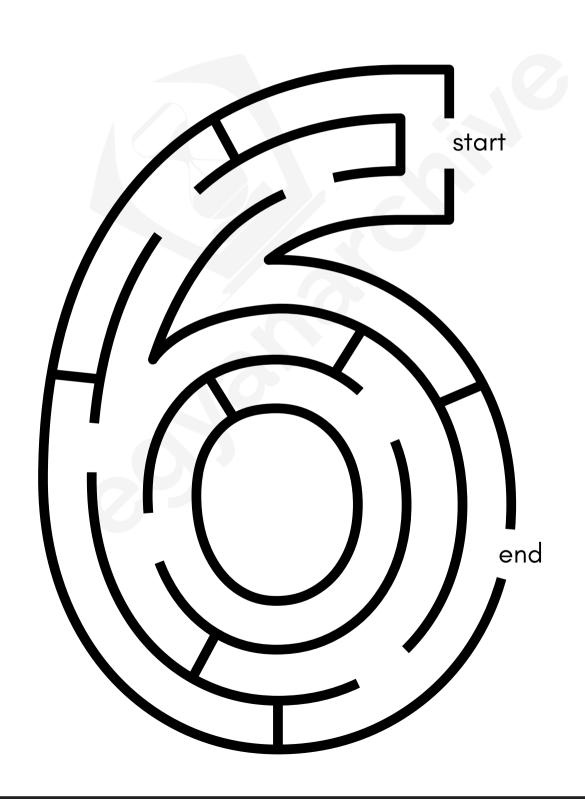

the superhero find his way to the letter o!



Help the superhero find his way to the letter p!



Help the superhero find his way to the letter q!



Help the superhero find his way to the letter r!



Help the superhero find his way to the letter s!



Help the superhero find his way to the letter t!



Help the superhero find his way to the letter u!



Help the superhero find his way to the letter v!



Help the superhero find his way to the letter w!



Help the superhero find his way to the letter x!



Help the superhero find his way to the letter y!



Help the superhero find his way to the letter z!











































Can you find your way through the loveheart?



Can you find your way through the loveheart?