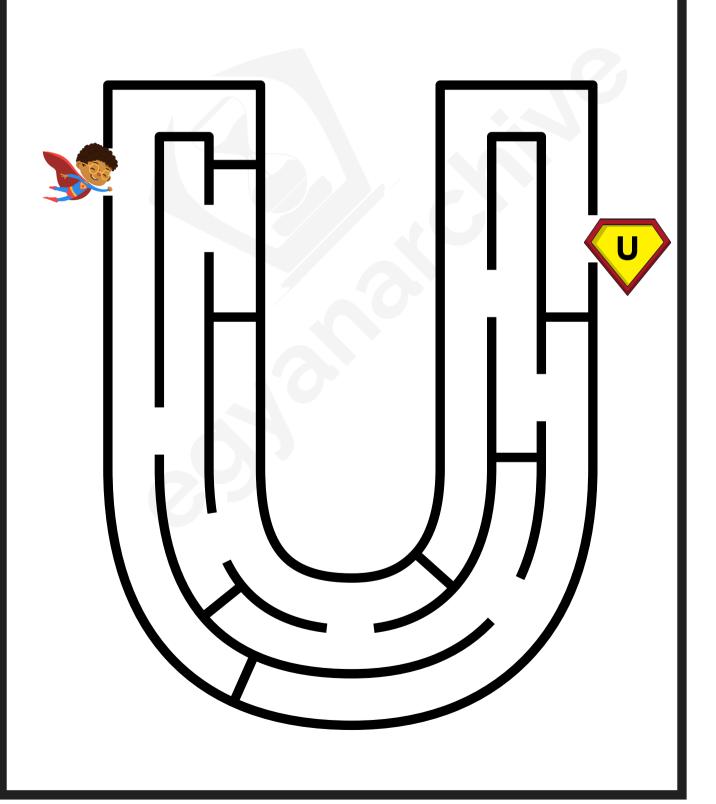

Help the superhero find his way to the letter U!

Help the superhero find his way to the letter V!

Help the superhero find his way to the letter W!

Help the superhero find his way to the letter X!

Help the superhero find his way to the letter Y!