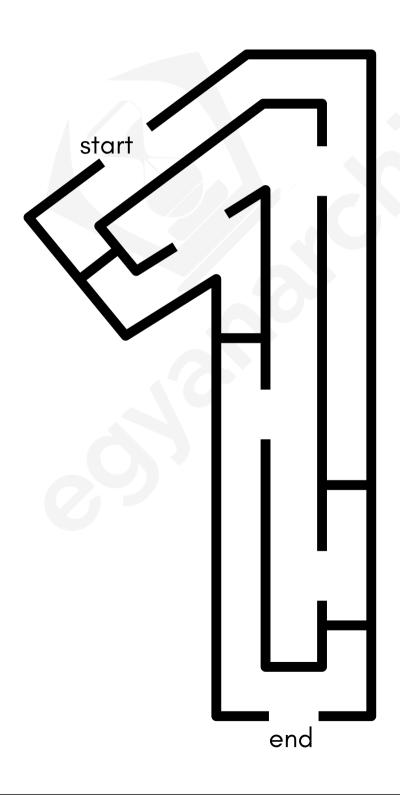

Help the superhero find his way to the letter A!

Help the superhero find his way to the letter B

Help the superhero find his way to the letter C!

Help the superhero find his way to the letter D!

Help the superhero find his way to the letter E!