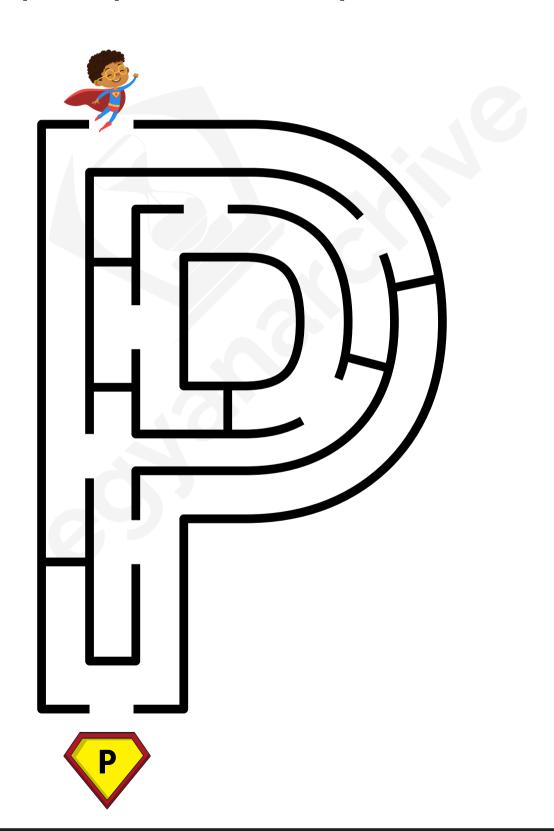

Help the superhero find his way to the letter P!

Help the superhero find his way to the letter Q!

Help the superhero find his way to the letter R!

Help the superhero find his way to the letter S!

Help the superhero find his way to the letter T!