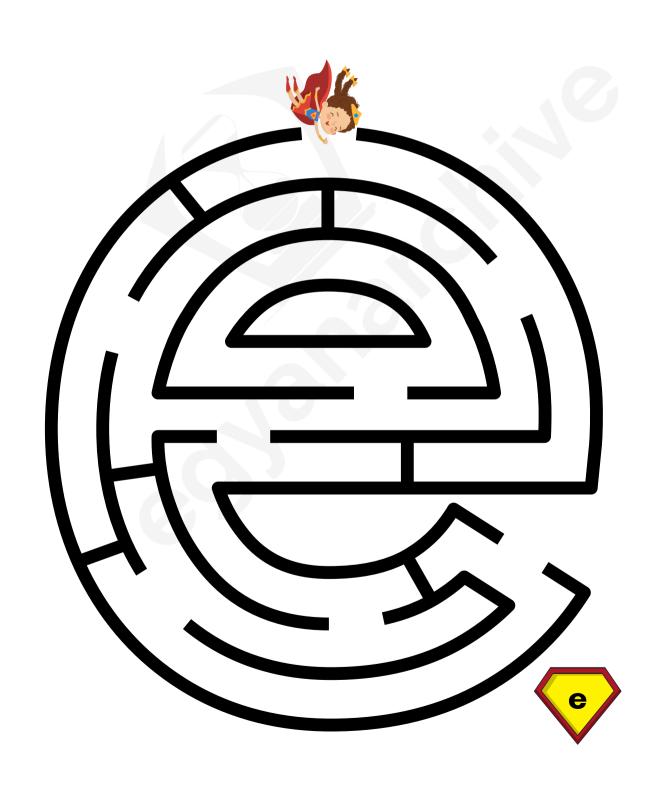

Help the superhero find his way to the letter e!

Help the superhero find his way to the letter f!

Help the superhero find his way to the letter g!

Help the superhero find his way to the letter h!

Help the superhero find his way to the letter i!