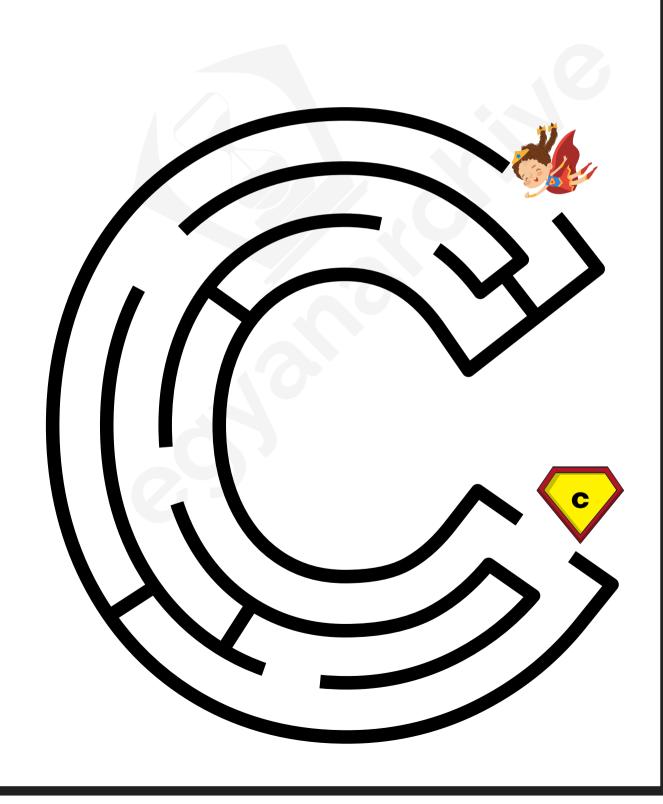

Help the superhero find his way to the letter A!

Help the superhero find his way to the letter B

Help the superhero find his way to the letter C!

Help the superhero find his way to the letter D!

Help the superhero find his way to the letter E!