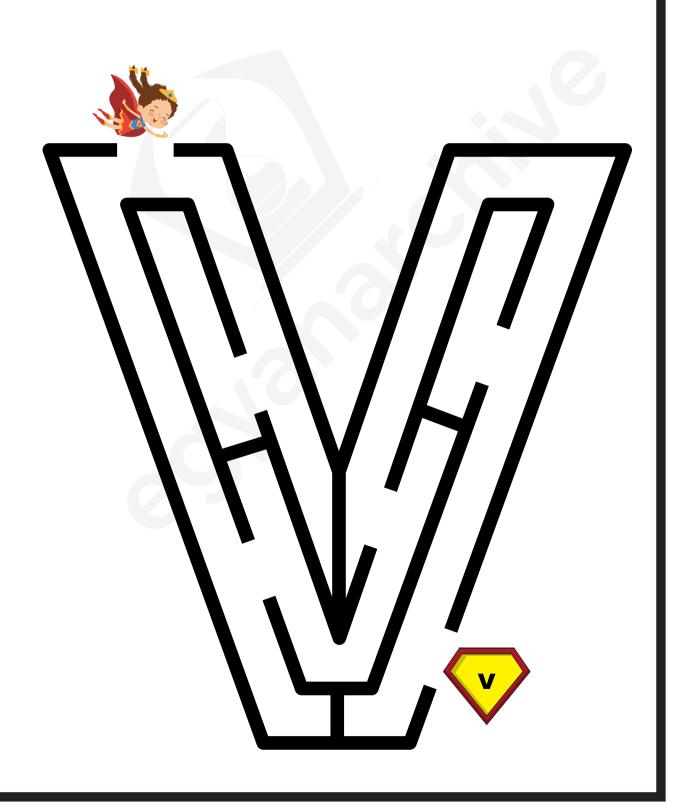

Help the superhero find his way to the letter t!

Help the superhero find his way to the letter u!

Help the superhero find his way to the letter v!

Help the superhero find his way to the letter w!

Help the superhero find his way to the letter x!