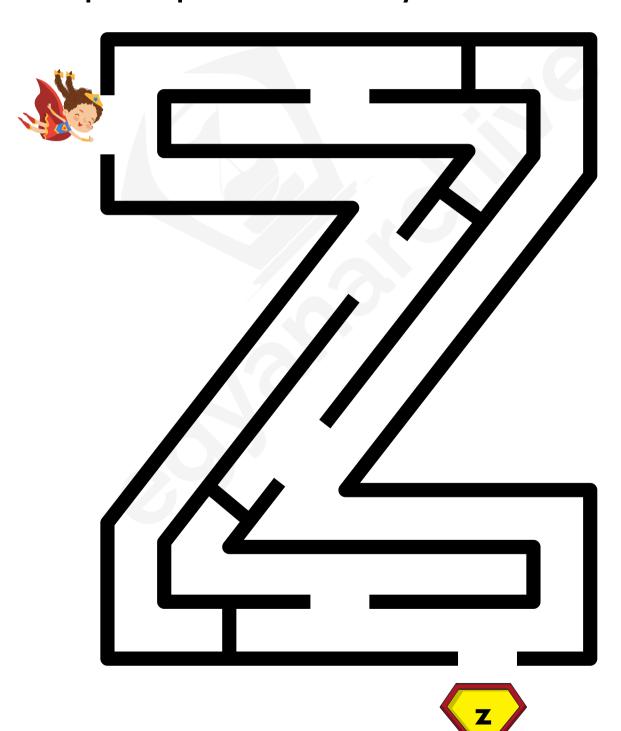

Help the superhero find his way to the letter Z!

Help the superhero find his way to the letter a!

Help the superhero find his way to the letter b!

Help the superhero find his way to the letter c!

Help the superhero find his way to the letter d!