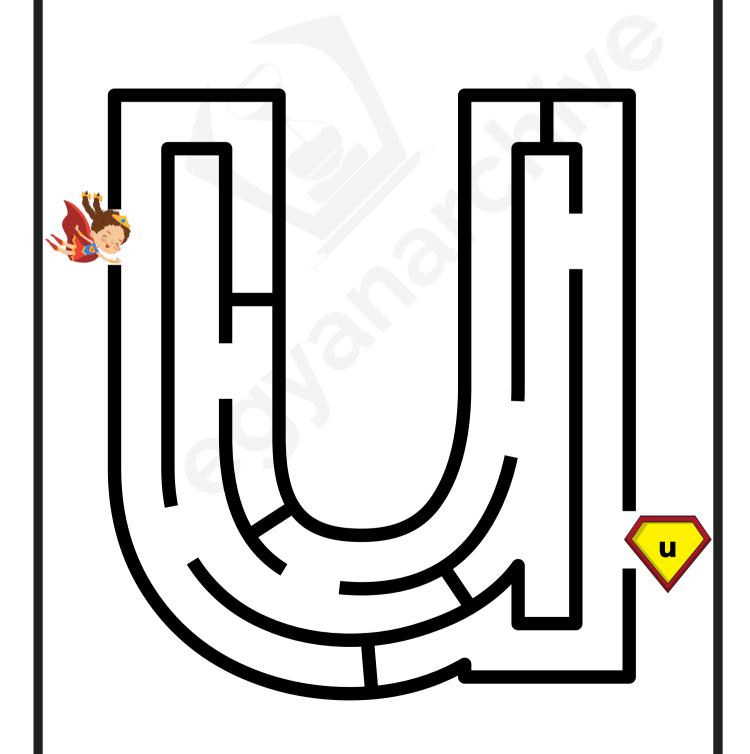

Help the superhero find his way to the letter t!

Help the superhero find his way to the letter u!

Help the superhero find his way to the letter v!

Help the superhero find his way to the letter w!

Help the superhero find his way to the letter x!