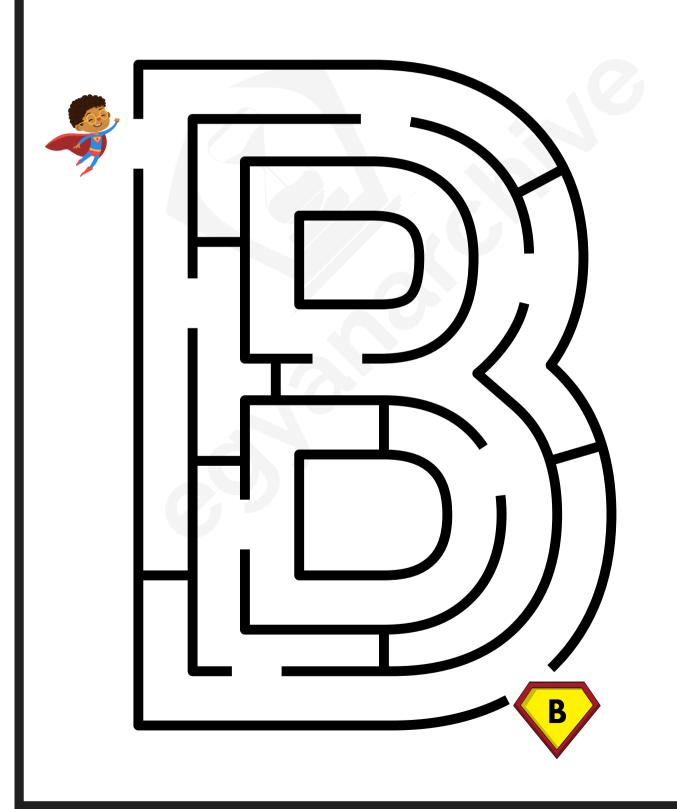

Help the superhero find his way to the letter A!

Help the superhero find his way to the letter B

Help the superhero find his way to the letter C!

Help the superhero find his way to the letter D!

Help the superhero find his way to the letter E!