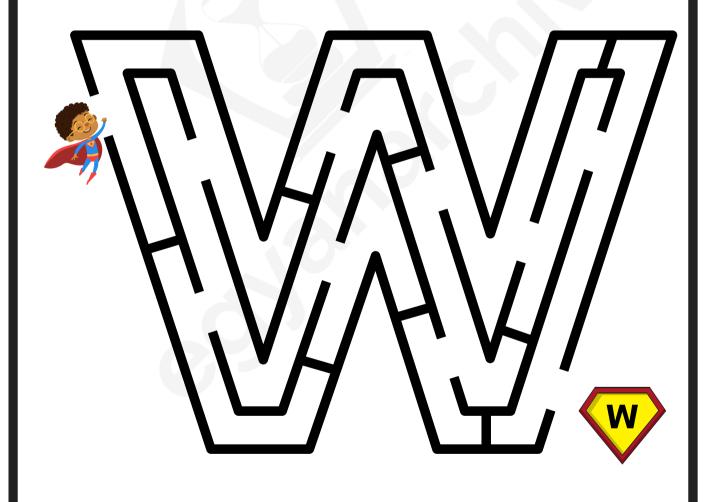

Help the superhero find his way to the letter U!

Help the superhero find his way to the letter V!

Help the superhero find his way to the letter W!

Help the superhero find his way to the letter X!

Help the superhero find his way to the letter Y!