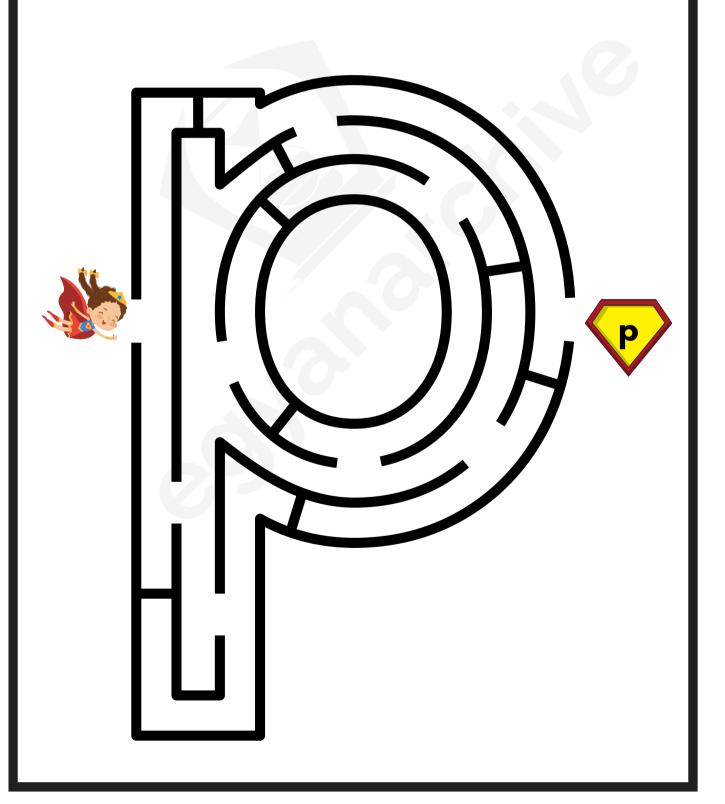

Help the superhero find his way to the letter P!

Help the superhero find his way to the letter Q!

Help the superhero find his way to the letter R!

Help the superhero find his way to the letter S!

Help the superhero find his way to the letter T!