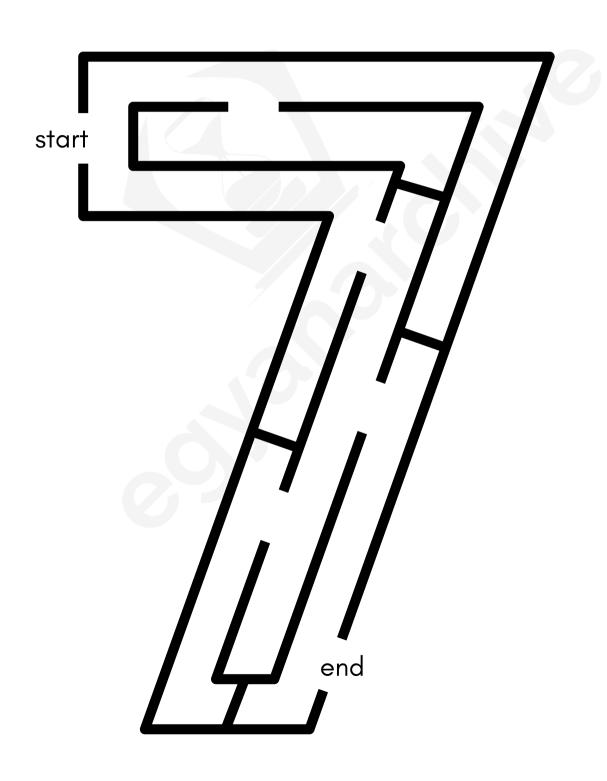

he superhero find his way to the letter o!



Help the superhero find his way to the letter p!



Help the superhero find his way to the letter q!



Help the superhero find his way to the letter r!



Help the superhero find his way to the letter s!



Help the superhero find his way to the letter t!



Help the superhero find his way to the letter u!



Help the superhero find his way to the letter v!



Help the superhero find his way to the letter w!



Help the superhero find his way to the letter x!



Help the superhero find his way to the letter y!



Help the superhero find his way to the letter z!











































Can you find your way through the loveheart?



Can you find your way through the loveheart?