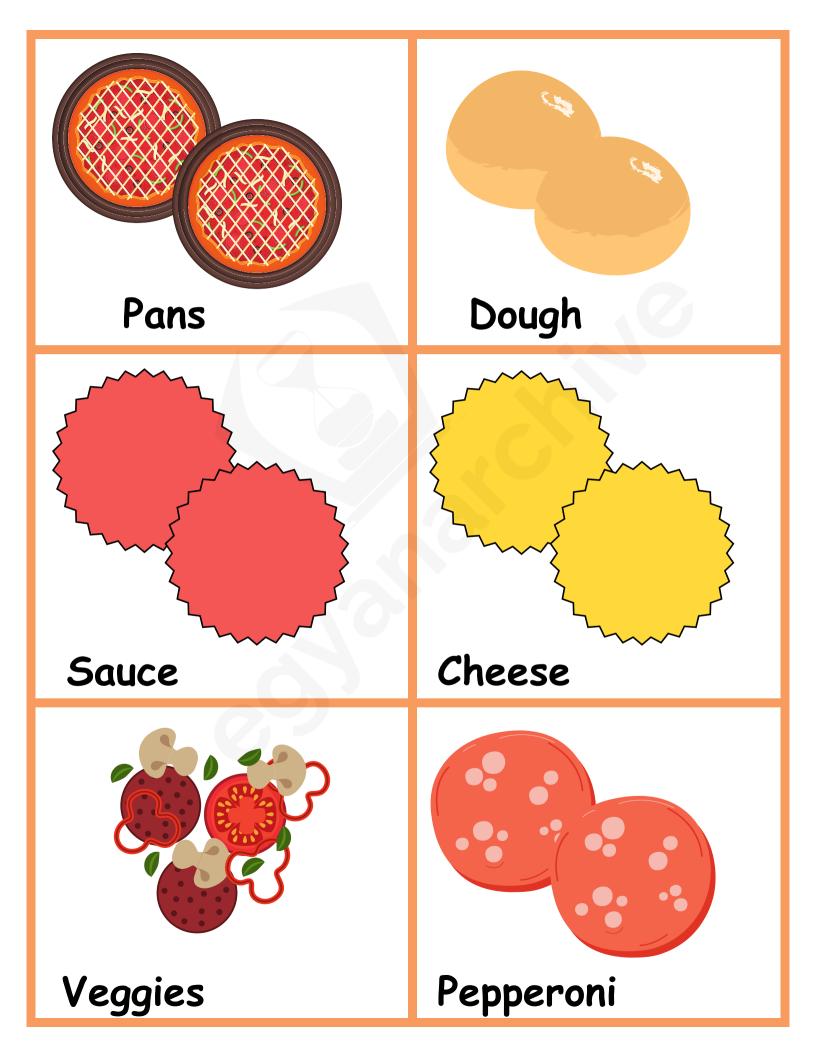

## Make A PineApple Pizzza

- 1.Get a Pan
- 2.Put on the <a href="Dough">Dough</a>
- 3. Put on the Sauce
- 4. Put on the Cheese
- 5. Put on the <a href="Pineapple and ham">Pineapple and ham</a>

### Make A Pepperoni Pizza

- 1.Get a Pan
- 2. Put on the <u>Dough</u>
- 3. Put on the Sauce
- 4. Put on the Cheese
- 5.Put on the <a href="Pepperoni">Pepperoni</a>

### Make A Veggies Pizza

- 1.Get a Pan
- 2.Put on the <a href="Dough">Dough</a>
- 3. Put on the Sauce
- 4. Put on the Cheese
- 5. Put on the <u>Veggies</u>