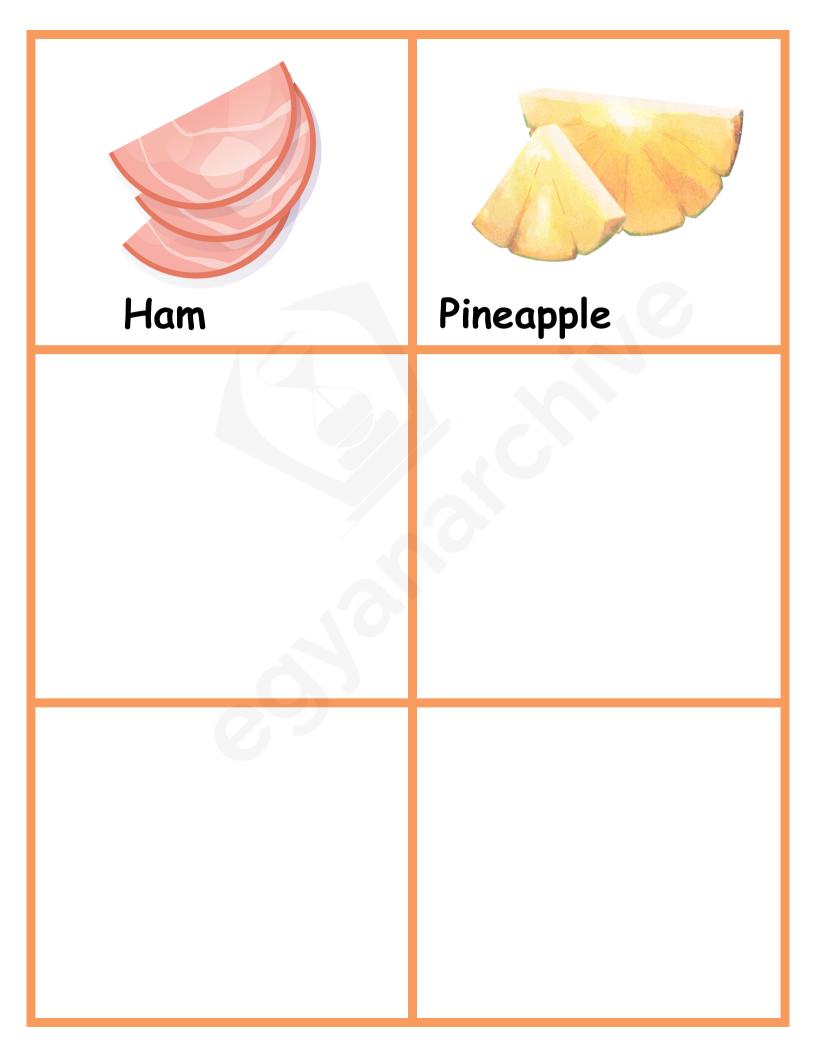

## Make A PineApple Pizzza

- 1.Get a Pan
- 2.Put on the <a href="Dough">Dough</a>
- 3. Put on the Sauce
- 4. Put on the Cheese
- 5. Put on the <a href="Pineapple and ham">Pineapple and ham</a>