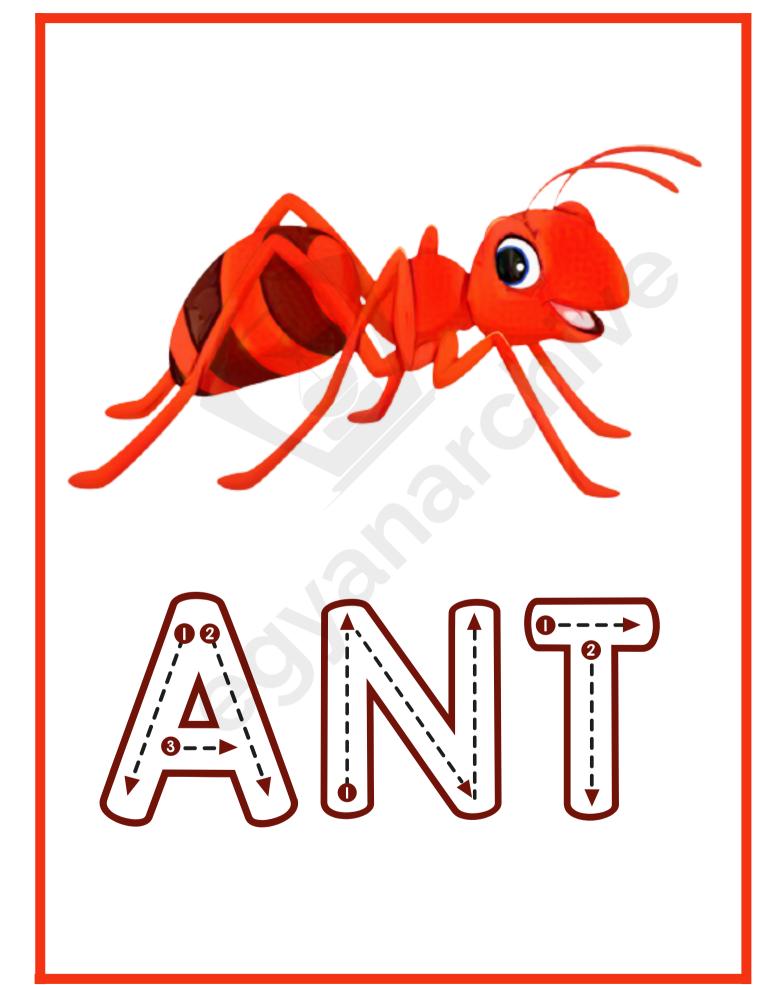

#### <u>An Ant</u>

- I am an ant.
- I can walk very fast.
- I am small in size.
- I live under the ground.

#### <u>QUESTIONS:</u>

| 1. What is it?           |        |  |  |  |
|--------------------------|--------|--|--|--|
| a) ant b) cow c) d       | log    |  |  |  |
| <b>2.</b> It's size is   |        |  |  |  |
| a) big b) small c) 1     | medium |  |  |  |
| <b>3.</b> It lives under |        |  |  |  |
| a) sky b) table c) §     | ground |  |  |  |