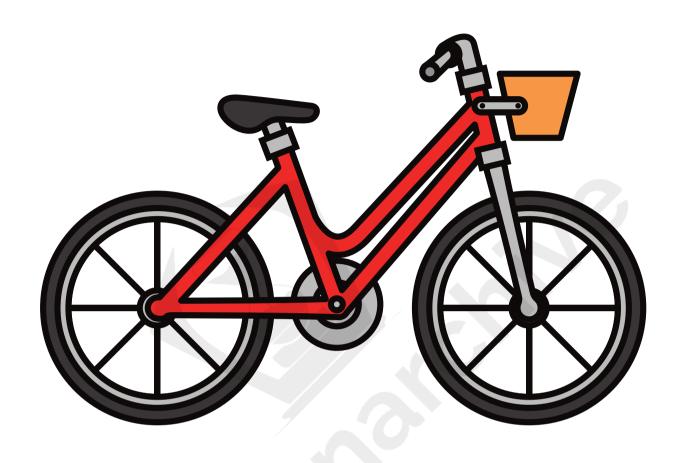

### **Bicycle**

- Matt has a new bicycle.
- It's colour is red.
- It is big and fast.
- It has two tyres.
- He goes to school on his bicycle.

#### <u>QUESTIONS:</u>

| 1. Matt has a    | ?          |          |
|------------------|------------|----------|
| a) bike          | b) bicycle | c) car   |
| <b>2.</b> It has | tyres.     |          |
| a) one           | b) three   | c) two   |
| 3. It's colour   | is         |          |
| a) red           | b) pink    | c) white |
|                  |            |          |