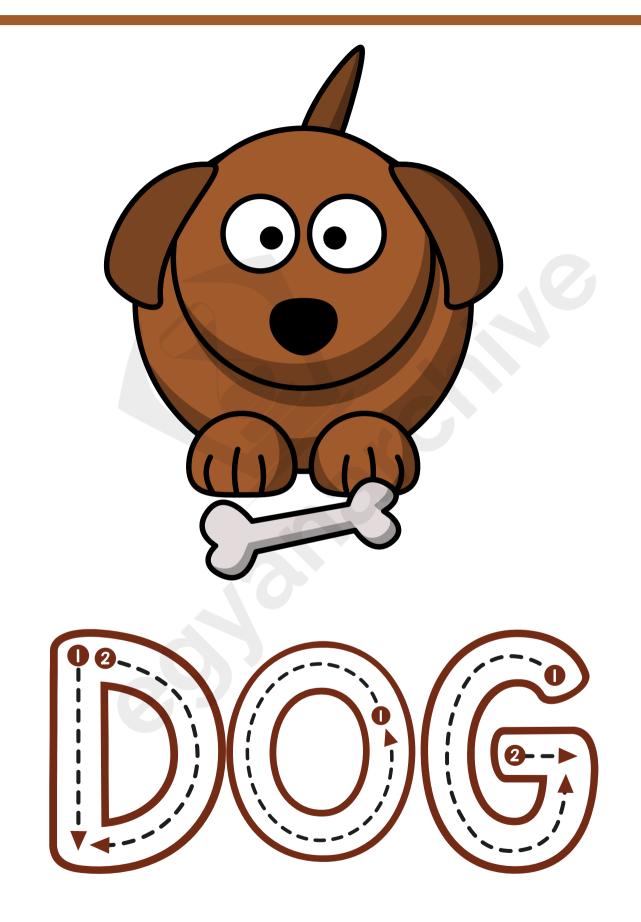

### My Dog

- I have a dog.
- His name is Max.
- My dog is big.
- My dog is brown.

| <b>1.</b> I       | have a         |         |         |               |
|-------------------|----------------|---------|---------|---------------|
| 8                 | a) cat         | b) bear |         | c) dog        |
| <b>2.</b> H       | Iis name is _  |         |         |               |
| 8                 | ) Max          | b) Mat  |         | c) Rex        |
| <b>3.</b> N       | My dog is      |         |         |               |
| 8                 | a) big and bro | wn      | b) litt | tle and brown |
| c) big and little |                |         |         |               |