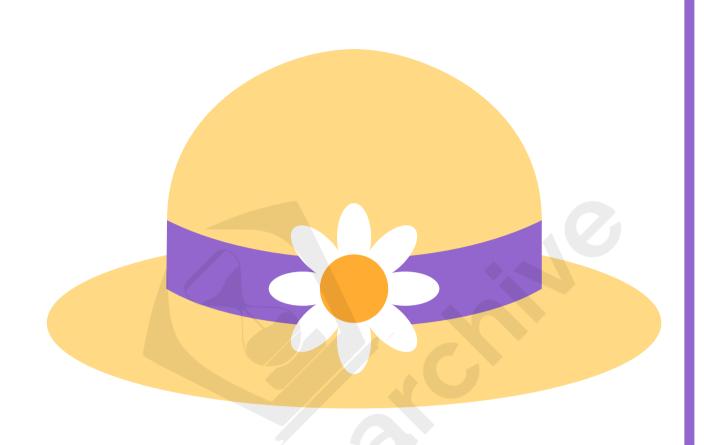

#### My Hat

- This is my hat.
- It has a beautiful flower.
- It's color is brown.
- I wear it when I go to beach.
- It is made of wool.

| of        |                    |
|-----------|--------------------|
| b) linen  | c) wool            |
|           |                    |
| b) flower | c) ribbon          |
| ·         |                    |
| b) red    | c) brown           |
|           | b) linen b) flower |