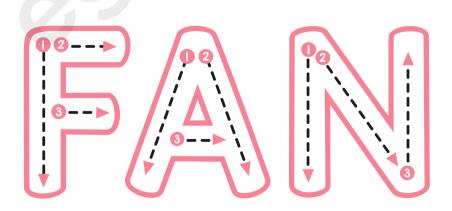

#### My Fan

- I have a fan.
- It has three wings.
- It is used in summers.
- It's colour is pink.
- It is made of plastic.