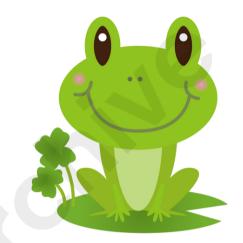

### A Frog

- I see a frog.
- His colour is green.
- He lives in the pond.
- He eat flies.

| <b>1.</b> What does fr | ogs eat?  |         |
|------------------------|-----------|---------|
| a) fruit               | b) flies  | c) ant  |
| 2. The colour o        | f frog is |         |
| a) green               | b) blue   | c) red  |
| 3. He lives in         | ·         |         |
| a) house               | b) land   | c) pond |