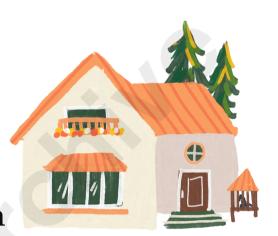

### My house

- This is my house.
- It has four rooms.
- It has a swimming pool.
- My mom, dad and I live in it.

### **QUESTIONS:**

| 1. How many ro     | ooms are there? |          |
|--------------------|-----------------|----------|
| a) one             | b) four         | c) two   |
| <b>2.</b> It has a | ;               |          |
| a) pool            | b) garden       | c) garag |
| 3. Who lives in    | the house?      |          |

a) mom and me b) dad and me

c) mom, dad and I