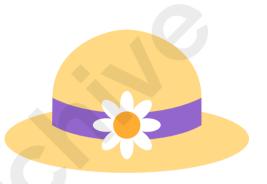

#### My Hat

- This is my hat.
- It has a beautiful flower.
- It's color is brown.
- I wear it when I go to beach.
- It is made of wool.

| of        |                    |
|-----------|--------------------|
| b) linen  | c) wool            |
|           |                    |
| b) flower | c) ribbon          |
| ·         |                    |
| b) red    | c) brown           |
|           | b) linen b) flower |