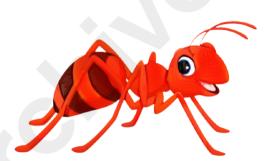

#### <u>An Ant</u>

- I am an ant.
- I can walk very fast.
- I am small in size.
- I live under the ground.

#### <u>QUESTIONS:</u>

| 1. What is it?           |        |  |  |  |
|--------------------------|--------|--|--|--|
| a) ant b) cow c) d       | log    |  |  |  |
| <b>2.</b> It's size is   |        |  |  |  |
| a) big b) small c) 1     | medium |  |  |  |
| <b>3.</b> It lives under |        |  |  |  |
| a) sky b) table c) §     | ground |  |  |  |