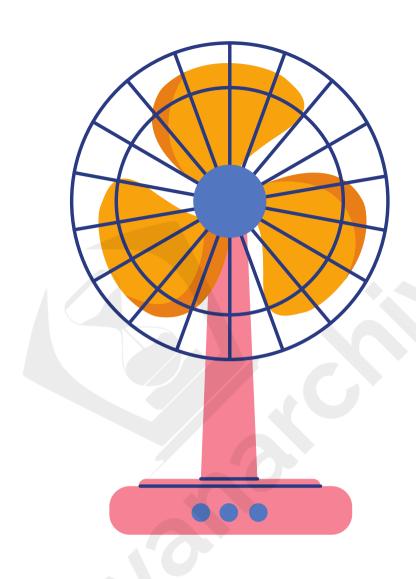

#### My Fan

- I have a fan.
- It has three wings.
- It is used in summers.
- It's colour is pink.
- It is made of plastic.