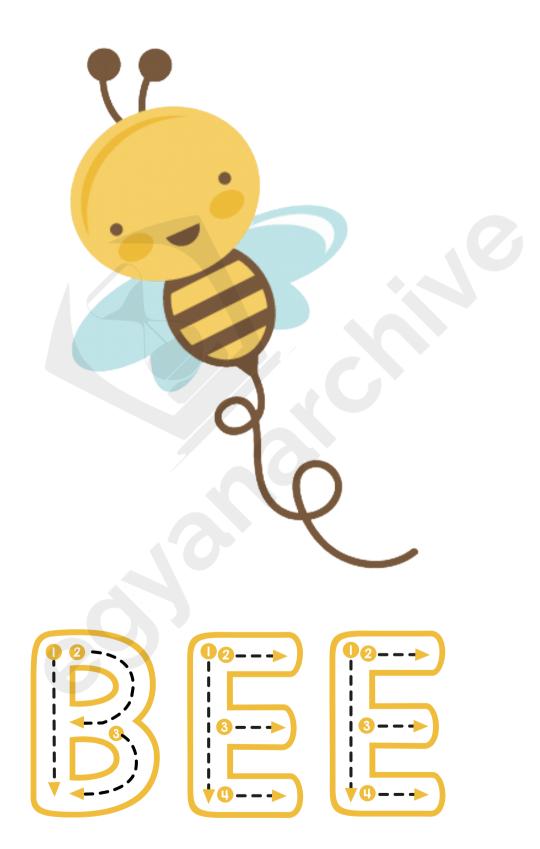

#### <u> A Bee</u>

- I am a bee.
- I have four wings.
- I like flowers.
- I can make honey.

#### **QUESTIONS:**

| 1. | Bee | li | kes' | S |
|----|-----|----|------|---|
|    |     |    |      | _ |

a) fruits

- b) flowers
- c) cake

- **2.** Bee has \_\_\_\_ wings.
  - a) one
- b) two

c) four

- 3. A bee can make?
  - a) honey
- b) bread
- c) cake