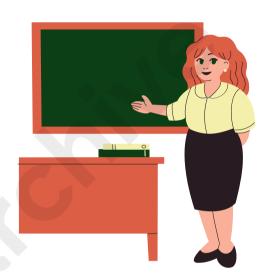

### **Linda the Teacher**

- Linda is a teacher.
- She is thin and tall.
- She teaches Math.
- The students like her way of teaching.

| <b>1.</b> Linda is a |              |           |
|----------------------|--------------|-----------|
| a) teacher           | b) pilot     | c) doctor |
| <b>2.</b> She is     |              |           |
| a) thin              | b) beautiful | c) nice   |
| 3. What does sh      | ne teach?    |           |
| a) English           | b) Math      | c) Arts   |