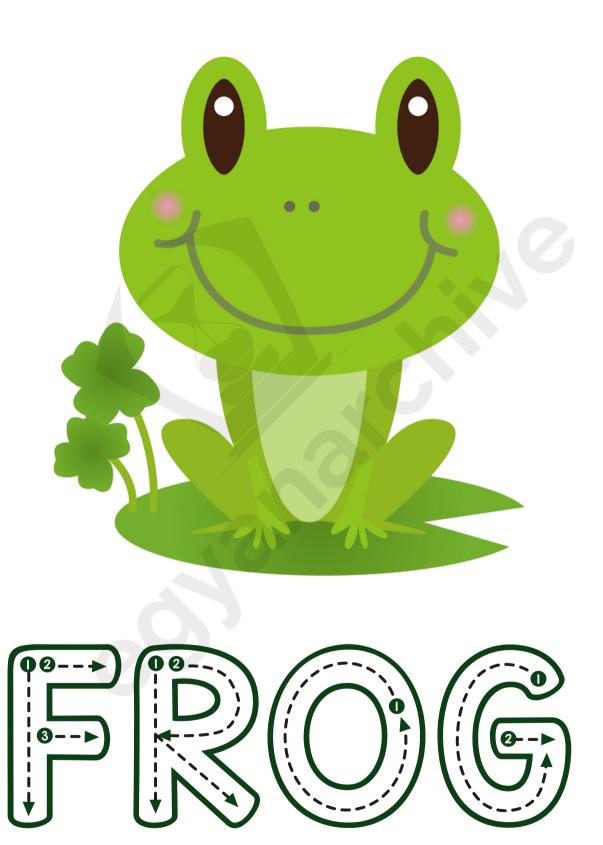

### A Frog

- I see a frog.
- His colour is green.
- He lives in the pond.
- He eat flies.

| <b>1.</b> What does fr | ogs eat?  |         |
|------------------------|-----------|---------|
| a) fruit               | b) flies  | c) ant  |
| 2. The colour o        | f frog is |         |
| a) green               | b) blue   | c) red  |
| 3. He lives in         | ·         |         |
| a) house               | b) land   | c) pond |