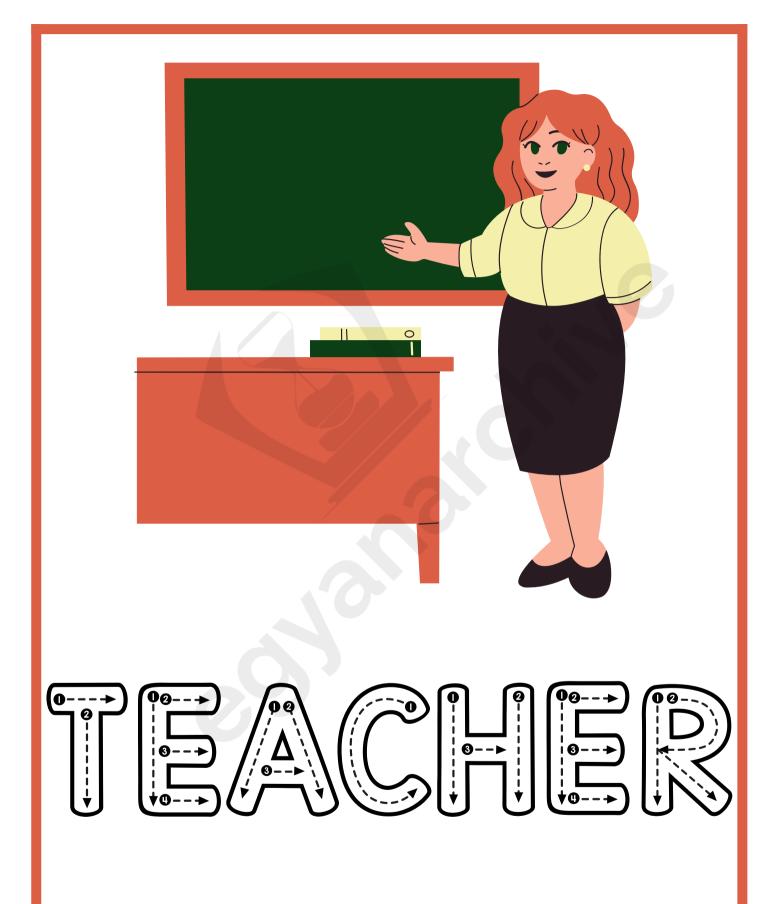

### **Linda the Teacher**

- Linda is a teacher.
- She is thin and tall.
- She teaches Math.
- The students like her way of teaching.

| <b>1.</b> Linda is a |              |           |
|----------------------|--------------|-----------|
| a) teacher           | b) pilot     | c) doctor |
| <b>2.</b> She is     |              |           |
| a) thin              | b) beautiful | c) nice   |
| 3. What does sh      | ne teach?    |           |
| a) English           | b) Math      | c) Arts   |