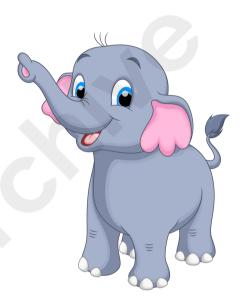

### An Elephant

- I am an elephant.
- I am big in size.
- I have a large trunk.
- I drink water through my trunk.

| What is it?     |                                                      |                                                                                                                                           |
|-----------------|------------------------------------------------------|-------------------------------------------------------------------------------------------------------------------------------------------|
| a) elephant     | b) cat                                               | c) dog                                                                                                                                    |
| I have a large  | ·                                                    |                                                                                                                                           |
| a) tail         | b) trunk                                             | c) head                                                                                                                                   |
| I drink water t | hrough                                               |                                                                                                                                           |
| a) trunk        | b) mouth                                             | c) nose                                                                                                                                   |
|                 | a) elephant I have a large _ a) tail I drink water t | <ul> <li>a) elephant</li> <li>b) cat</li> <li>I have a large</li> <li>a) tail</li> <li>b) trunk</li> <li>I drink water through</li> </ul> |