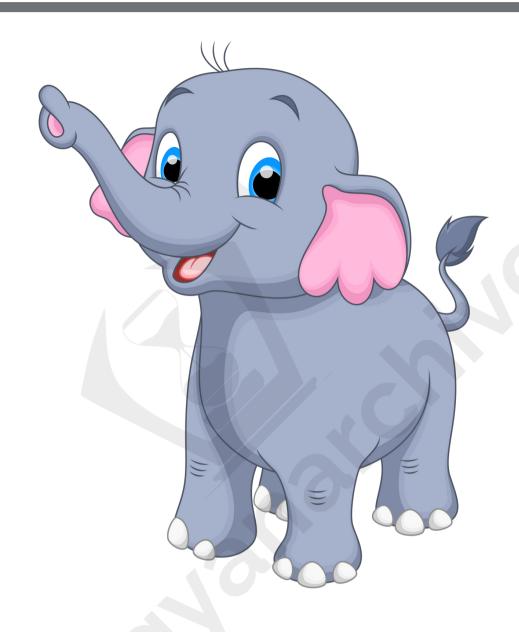

### An Elephant

- I am an elephant.
- I am big in size.
- I have a large trunk.
- I drink water through my trunk.

| What is it?     |                                                      |                                                                                                                                           |
|-----------------|------------------------------------------------------|-------------------------------------------------------------------------------------------------------------------------------------------|
| a) elephant     | b) cat                                               | c) dog                                                                                                                                    |
| I have a large  | ·                                                    |                                                                                                                                           |
| a) tail         | b) trunk                                             | c) head                                                                                                                                   |
| I drink water t | hrough                                               |                                                                                                                                           |
| a) trunk        | b) mouth                                             | c) nose                                                                                                                                   |
|                 | a) elephant I have a large _ a) tail I drink water t | <ul> <li>a) elephant</li> <li>b) cat</li> <li>I have a large</li> <li>a) tail</li> <li>b) trunk</li> <li>I drink water through</li> </ul> |