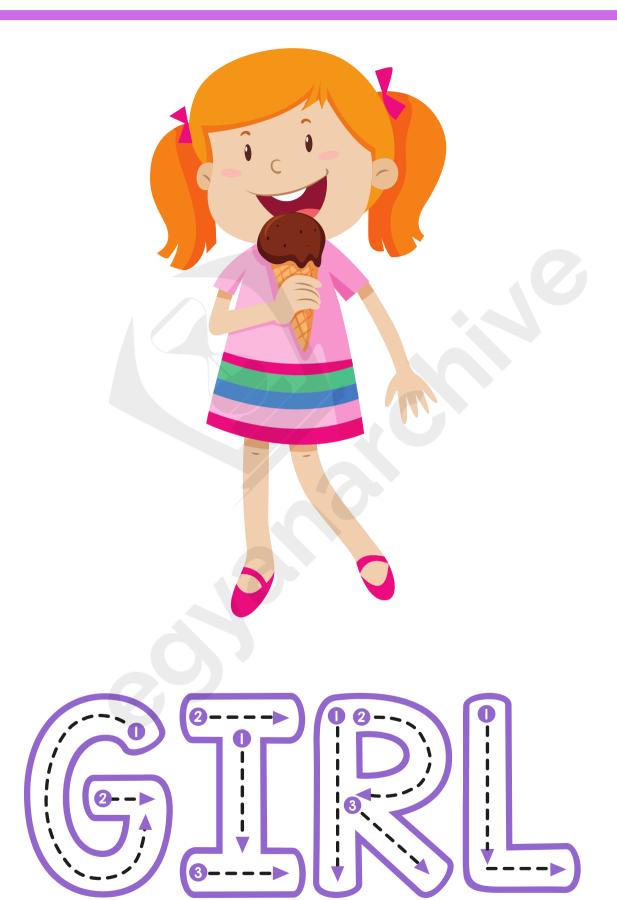

#### <u> A Girl</u>

- I see a girl in park.
- She is eating ice cream.
- Her dress is pink.
- The ice cream looks yummy.
- She is playing with her sister.

| 1. I see a girl in t | he       |           |
|----------------------|----------|-----------|
| a) car               | b) park  | c) street |
| 2. She is wearing    | g dress. |           |
| a) yellow            | b) red   | c) pink   |
| 3. She is eating_    |          |           |
| a) ice cream         | b) cake  | c) apple  |