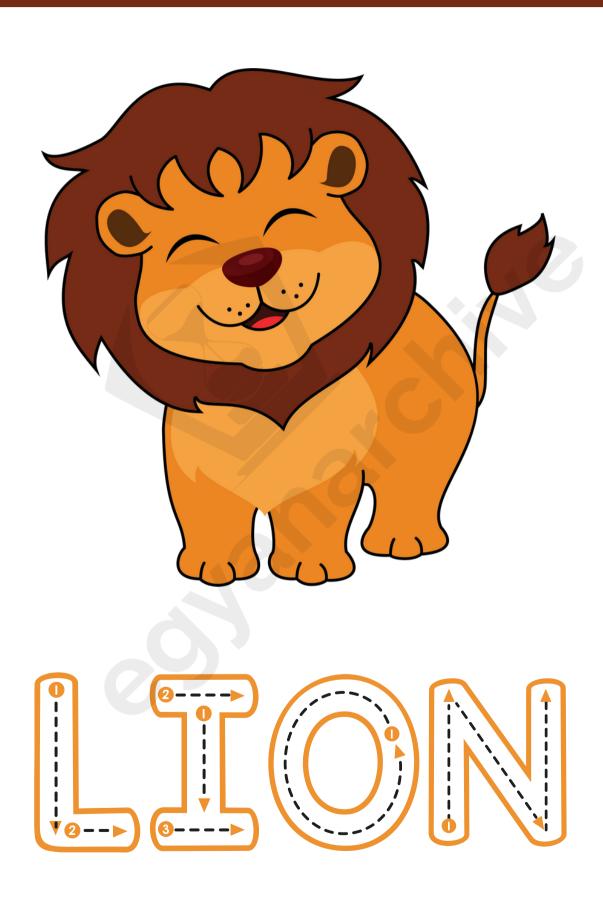

#### THE LION

- I am a lion.
- I am the king of jungle.
- I have a long tail.
- I have sharp teeth.

| 1. What is it?          |          |           |  |
|-------------------------|----------|-----------|--|
| a) ant                  | b) lion  | c) dog    |  |
| 2. It have sh           | arp      |           |  |
| a) teeth                | b) nails | c) tounge |  |
| <b>3.</b> It has a long |          |           |  |
| a) arm                  | b) leg   | c) tail   |  |