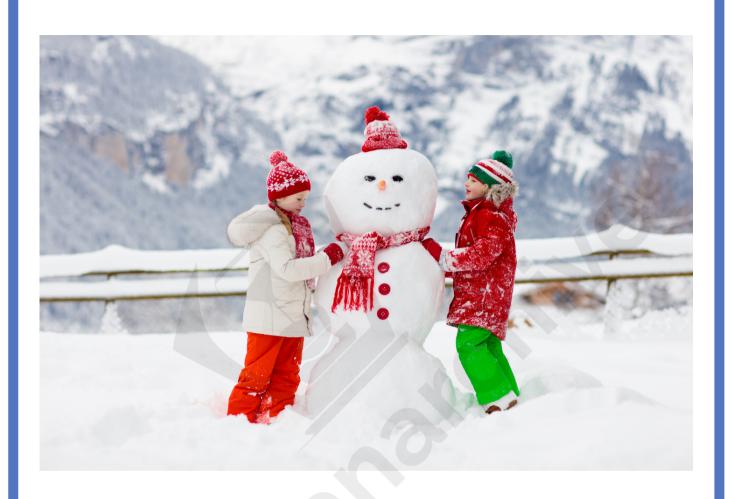

### **Winter**

- It is a cold day.
- The snow is falling.
- People are making snowman.

• They are enjoying winters.

| COLIDITO.                   |            |           |
|-----------------------------|------------|-----------|
| <b>1.</b> People are making |            |           |
| a) snow                     | b) snowman | c) tea    |
| 2. What is falling?         |            |           |
| a) snow                     | b) rain    | c) beach  |
| <b>3.</b> It is a day.      |            |           |
| a) hot                      | b) cold    | c) cloudy |
|                             |            |           |