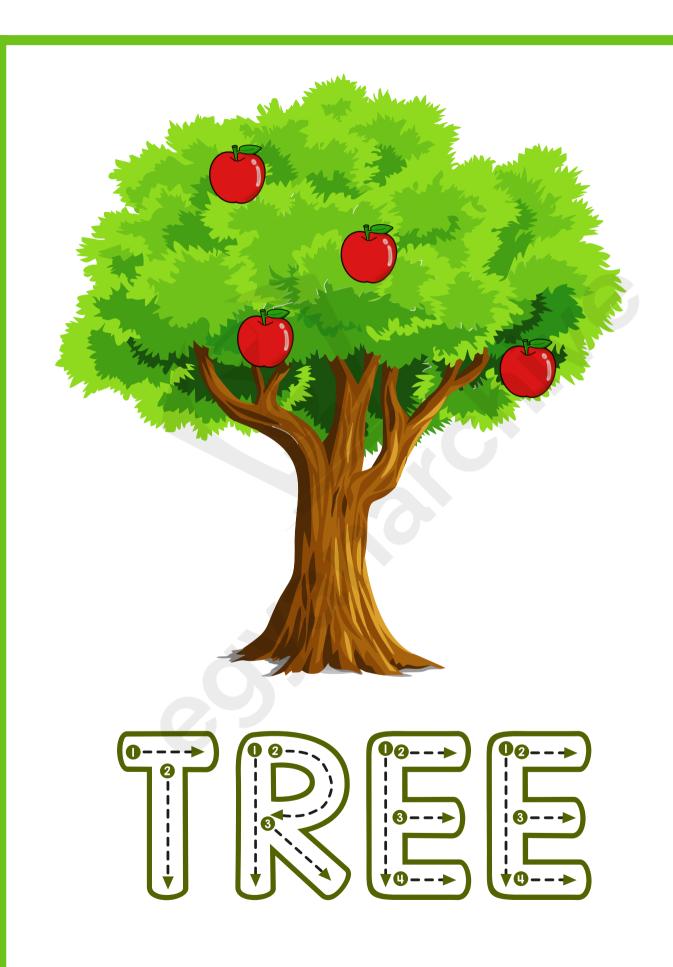

#### A <u>Tree</u>

- It is an apple tree.
- It has many branches.
- It is 10 years old.
- Everyone eats apple from it.
- It also gives shadow to many people.

- **1.** It is an\_\_\_\_tree.
  - a) apple b) carrot c) potato
- **2.** It is \_\_\_\_ years old.
  - a) 20 b) 15
- c) 10
- **3.** It gives us\_\_\_\_.
- a) food b) shadow c) food and shadow