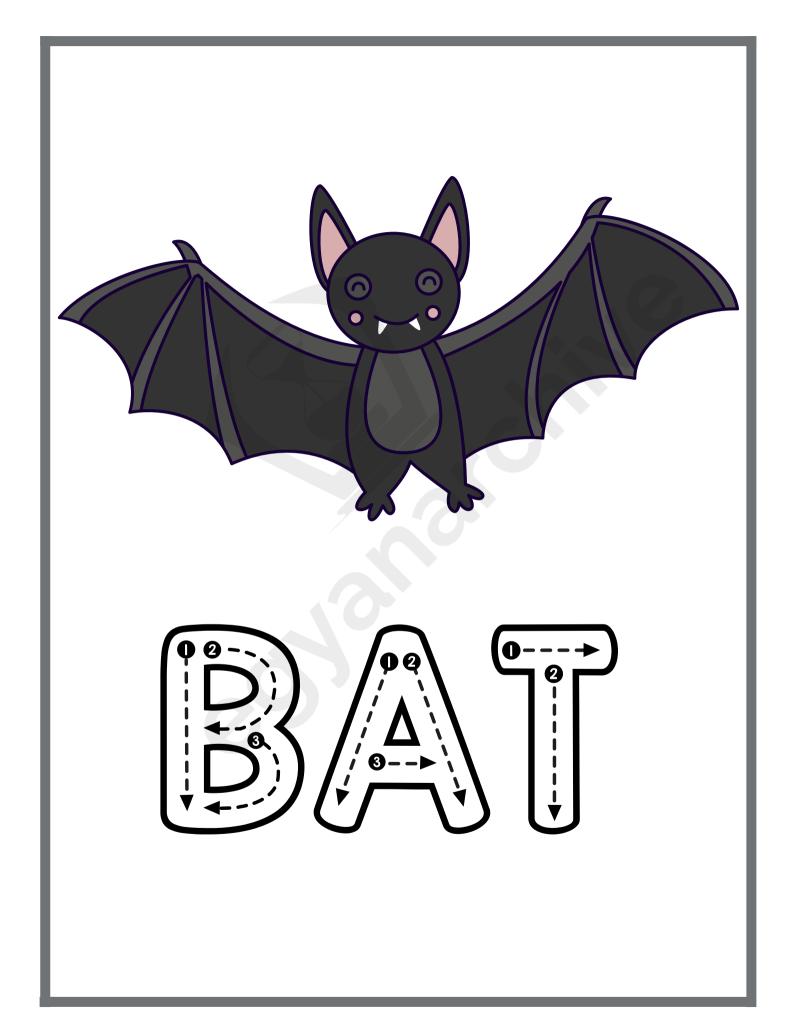

#### A Bat

- I am a bat.
- I sleep in the morning.
- I live in the dark..
- I have two wings.

| 1. Bats sleep in    | the?       |         |
|---------------------|------------|---------|
| a) night            | b) morning | c) noon |
| 2. Bats live in th  | ne?        |         |
| a) forest           | b) house   | c) dark |
| <b>3.</b> Bats have | wings.     |         |
| a) two              | b) three   | c) one  |