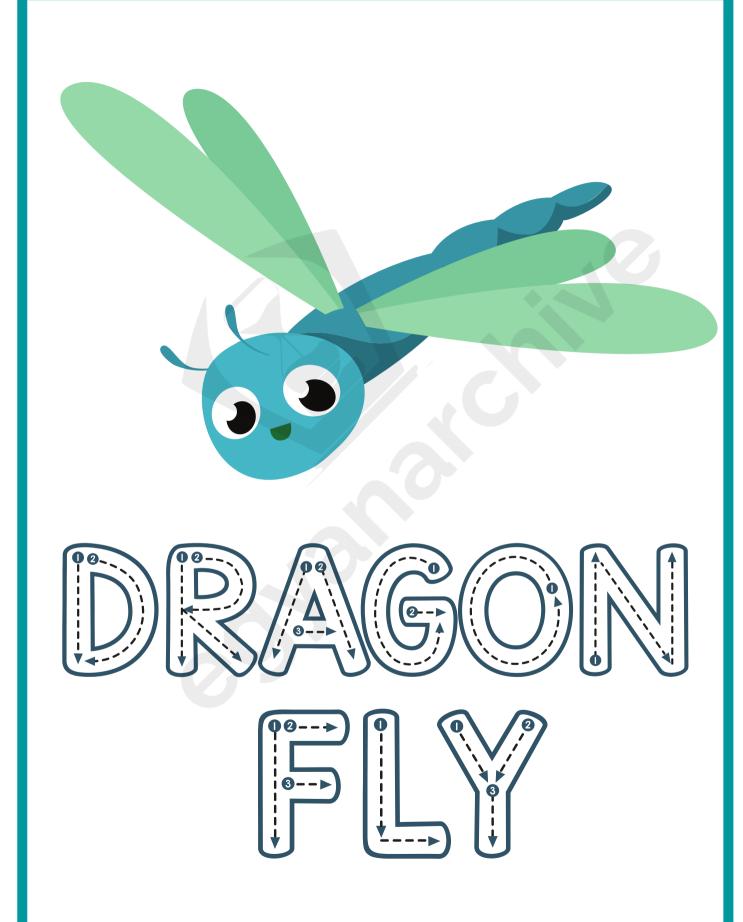

### A Dragon fly

- This is a dragon fly.
- It is a flying insect.
- It eats other insects such as mosquitoes.
- It found near ponds, lakes and river.

| 1. Dragon fly is        | a inse    | ect.       |
|-------------------------|-----------|------------|
| a) crawling             | b) flying | c) walking |
| <b>2.</b> It eats?      |           |            |
| a) fruit                | b) grass  | c) insects |
| <b>3.</b> It found near |           |            |
| a) lakes                | b) grass  | c) cave    |