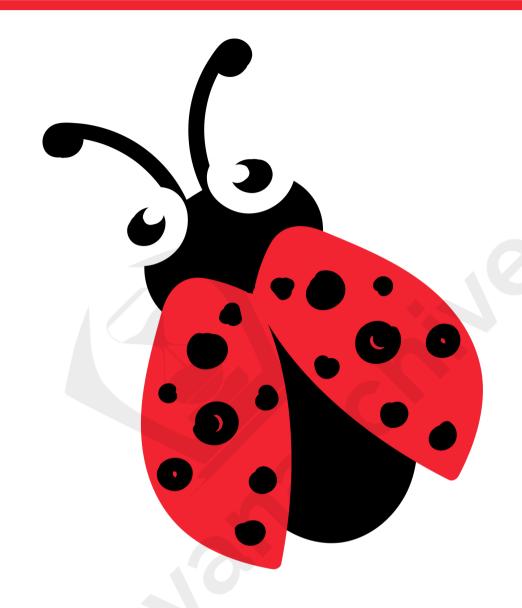

### The Ladybug

- I see a little bug.
- It is a ladybug.
- The ladybug is red and black.
- The ladybug is on the flower.

| <b>1.</b> I see a                     |  |  |  |  |  |
|---------------------------------------|--|--|--|--|--|
| a) frog b) bug c) bird                |  |  |  |  |  |
| <b>2.</b> The ladybug is on           |  |  |  |  |  |
| a) the flower b) the mat c) the grass |  |  |  |  |  |
| <b>3.</b> The ladybug is              |  |  |  |  |  |
| a) red and white b) black and blue    |  |  |  |  |  |
| c) red and black                      |  |  |  |  |  |