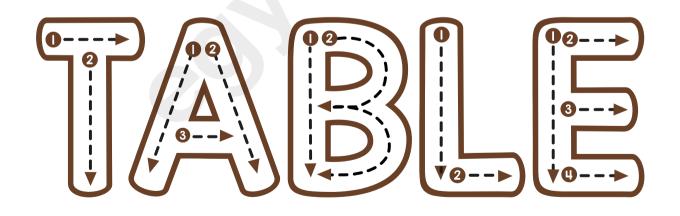

### My Table

- This is my table.
- It has four legs.
- It is made of wood.
- My mom gifted me this table.

| <b>1.</b> Who gifted me this table |            |          |
|------------------------------------|------------|----------|
| a) dad                             | b) brother | c) mom   |
| <b>2.</b> It haslegs.              |            |          |
| a) two                             | b) three   | c) four  |
| <b>3.</b> It is made of            |            |          |
| a) cement                          | b) wood    | c) fibre |