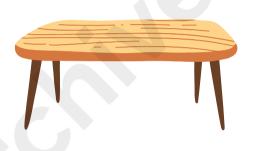

### My Table

- This is my table.
- It has four legs.
- It is made of wood.
- My mom gifted me this table.

| <b>1.</b> Who gifted me this table |            |          |
|------------------------------------|------------|----------|
| a) dad                             | b) brother | c) mom   |
| <b>2.</b> It haslegs.              |            |          |
| a) two                             | b) three   | c) four  |
| <b>3.</b> It is made of            |            |          |
| a) cement                          | b) wood    | c) fibre |