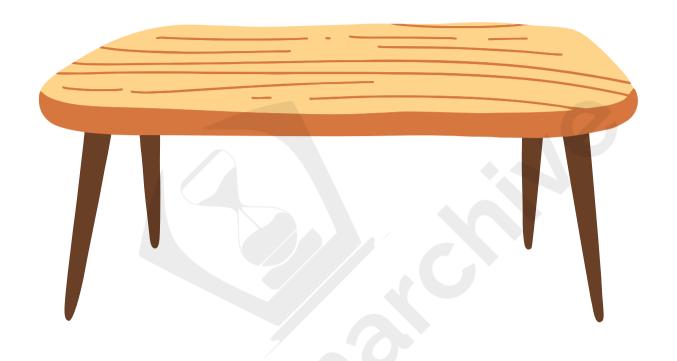

### My Table

- This is my table.
- It has four legs.
- It is made of wood.
- My mom gifted me this table.

| <b>1.</b> Who gifted me this table |            |          |
|------------------------------------|------------|----------|
| a) dad                             | b) brother | c) mom   |
| <b>2.</b> It haslegs.              |            |          |
| a) two                             | b) three   | c) four  |
| <b>3.</b> It is made of            |            |          |
| a) cement                          | b) wood    | c) fibre |