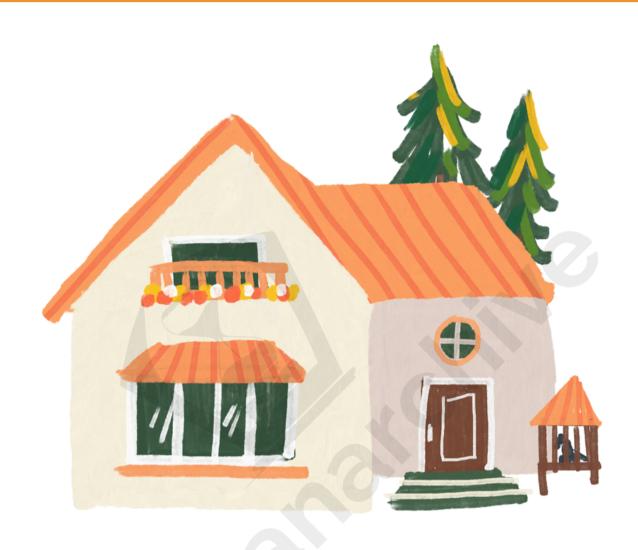

### My house

- This is my house.
- It has four rooms.
- It has a swimming pool.
- My mom, dad and I live in it.

### **QUESTIONS:**

| 1. How many ro     | ooms are there? |          |
|--------------------|-----------------|----------|
| a) one             | b) four         | c) two   |
| <b>2.</b> It has a | ;               |          |
| a) pool            | b) garden       | c) garag |
| 3. Who lives in    | the house?      |          |

a) mom and me b) dad and me

c) mom, dad and I