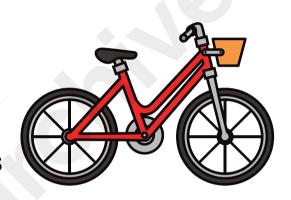

### **Bicycle**

- Matt has a new bicycle.
- It's colour is red.
- It is big and fast.
- It has two tyres.
- He goes to school on his bicycle.

#### <u>QUESTIONS:</u>

| 1. Matt has a    | ?          |          |
|------------------|------------|----------|
| a) bike          | b) bicycle | c) car   |
| <b>2.</b> It has | tyres.     |          |
| a) one           | b) three   | c) two   |
| 3. It's colour   | is         |          |
| a) red           | b) pink    | c) white |
|                  |            |          |