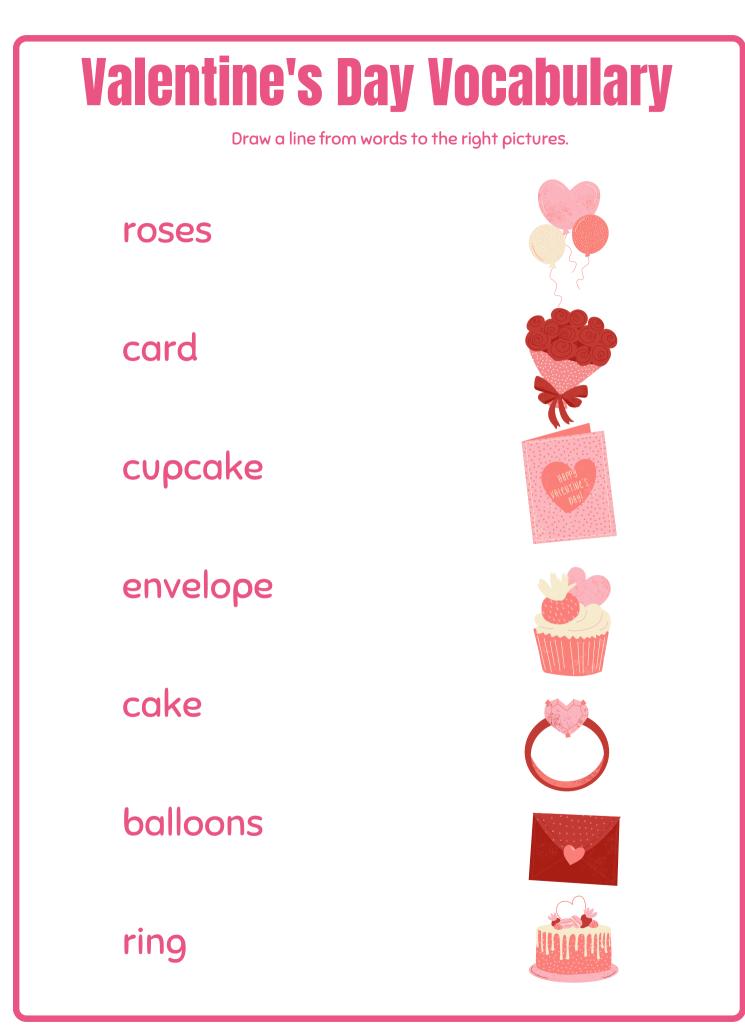

# **Valentine's Day Vocabulary** Draw a line from words to the right pictures. roses card cupcake envelope cake balloons ring