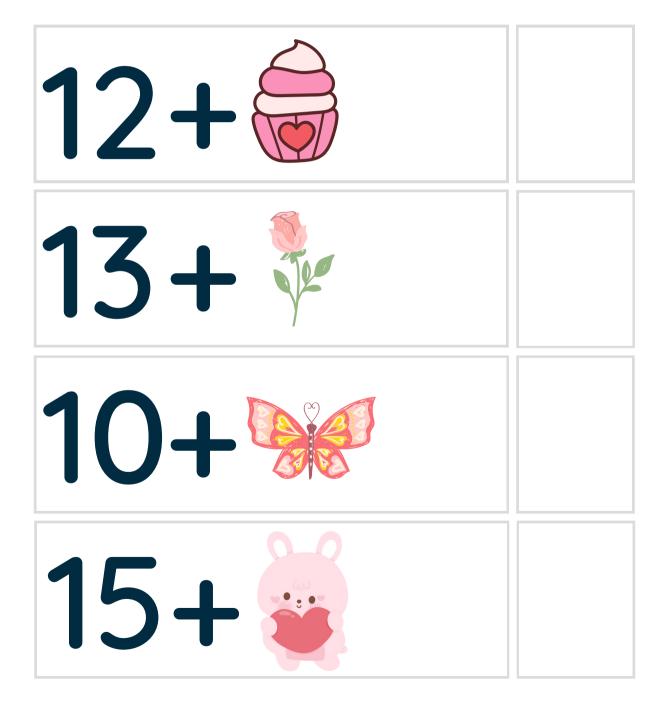

### Valentine's Day Addition

Count the Valentine's Day items and add the numbers. Write the answers in the box.