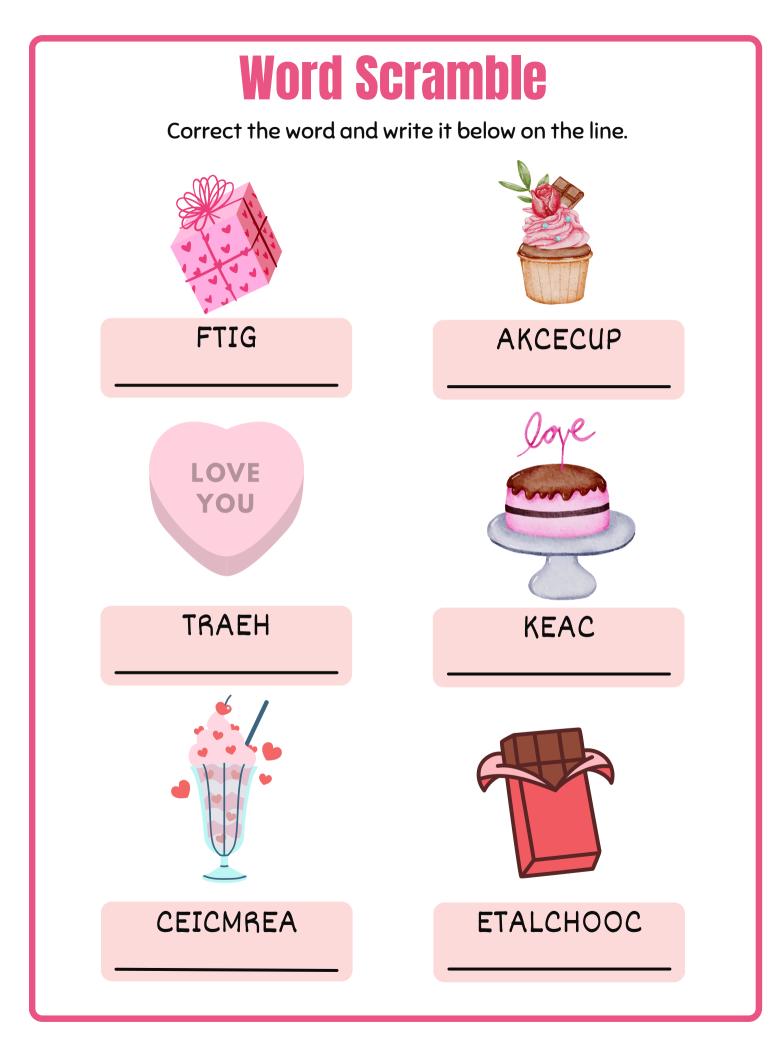

# Color the picture with your own color palette.



#### Find the Difference

Circle the different one between pictures.



#### **Find the Difference** Circle the different one between pictures.







#### What Comes Next?

Cut out the images at the bottom. Paste the image that comes next in each pattern.



#### What Comes Next?

#### Cut out the images at the bottom. Paste the image that comes next in each pattern.



#### What Comes Next?

#### Cut out the images at the bottom. Paste the image that comes next in each pattern.



#### Valentine's Day Counting

Count the Valentine's items and write the number in the box.



#### **VALENTINE'S DAY** Heart Coloring

Color the connect number of the hearts.



#### VALENTINE'S DAY Heart Coloring

Color the connect number of the hearts.





## Valentine's Day Pre-Writing practice



## Valentine's Day Pre-Writing practice





# **SCISSOR SKILLS**







# **SCISSOR SKILLS**



# **SCISSOT SKIlls**



# **SCISSOT SKIlls**



# **SCISSOR SKILLS**

#### Carefully practice your scissors skill





Count the hearts in the jar and write the answer below.



There are \_\_\_\_\_ hearts.

#### Valentine's Day Memory Game

Print (2x), and cut the cards. When you find the pair, say their names in English.



## Valentine's Day Division

Count the Valentine's Day items and divide numbers. Write the answers in the box.



## Valentine's Day Multiplication

Count the Valentine's Day items and multiply numbers. Write the answers in the box.



## Valentine's Day Subtraction

Count the Valentine's Day items and subtract numbers. Write th