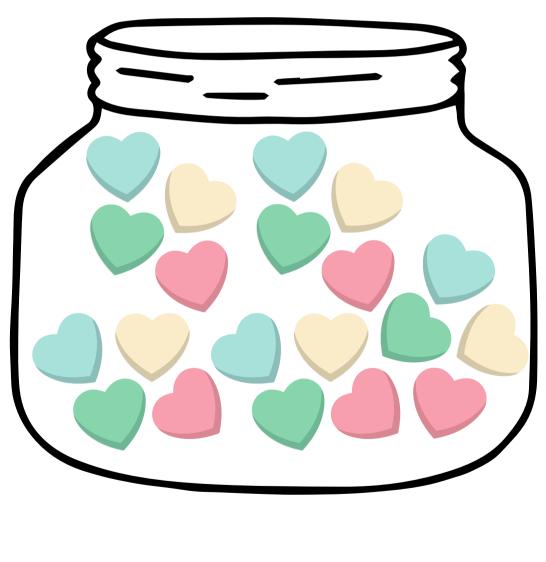

#### Carefully practice your scissors skill

Count the hearts in the jar and write the answer below.

There are \_\_\_\_\_ hearts.