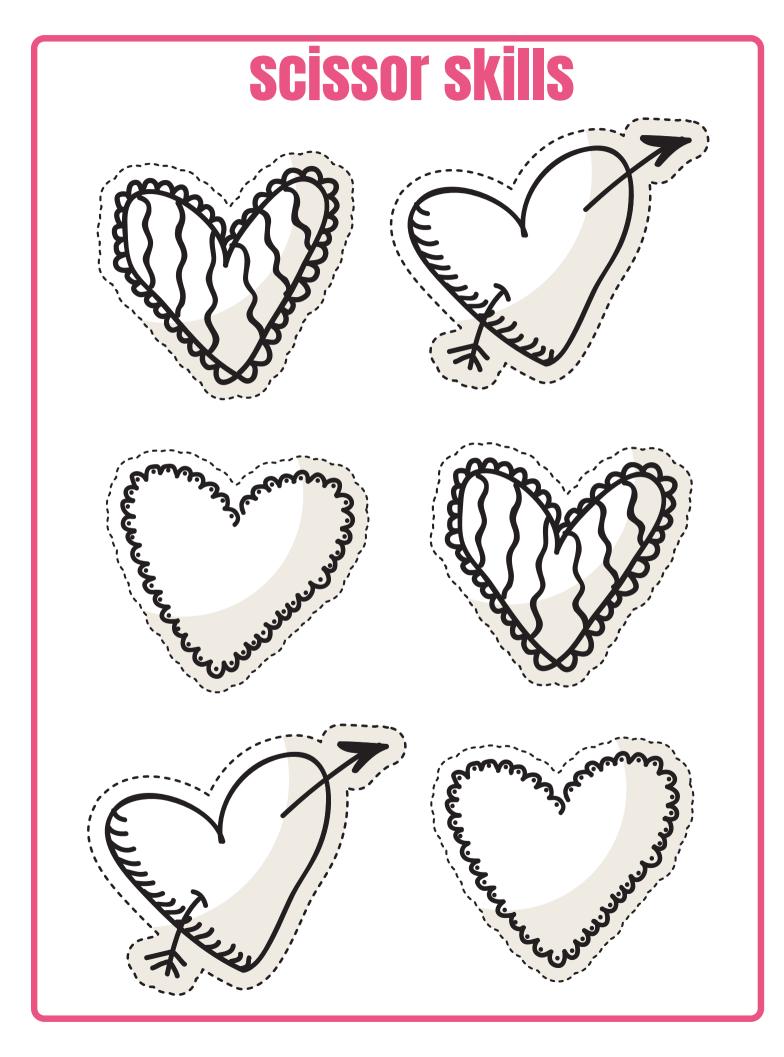

e different one between pictures.



#### **Find the Difference** Circle the different one between pictures.







#### What Comes Next?

Cut out the images at the bottom. Paste the image that comes next in each pattern.



#### What Comes Next?

#### Cut out the images at the bottom. Paste the image that comes next in each pattern.



#### What Comes Next?

#### Cut out the images at the bottom. Paste the image that comes next in each pattern.



#### Valentine's Day Counting

Count the Valentine's items and write the number in the box.



#### **VALENTINE'S DAY** Heart Coloring

Color the connect number of the hearts.



#### VALENTINE'S DAY Heart Coloring

Color the connect number of the hearts.





## Valentine's Day Pre-Writing practice



## Valentine's Day Pre-Writing practice





# **SCISSOR SKILLS**







# **SCISSOR SKILLS**



# **SCISSOT SKIlls**



# **SCISSOT SKIlls**



# **SCISSOR SKILLS**

#### Carefully practice your scissors skill





Count the hearts in the jar and write the answer below.



There are \_\_\_\_\_ hearts.

#### Valentine's Day Memory Game

Print (2x), and cut the cards. When you find the pair, say their names in English.



## Valentine's Day Division

Count the Valentine's Day items and divide numbers. Write the answers in the box.



## Valentine's Day Multiplication

Count the Valentine's Day items and multiply numbers. Write the answers in the box.



## Valentine's Day Subtraction

Count the Valentine's Day items and subtract numbers. Write the answers in the box.



### Valentine's Day Addition

Count the Valentine's Day items a