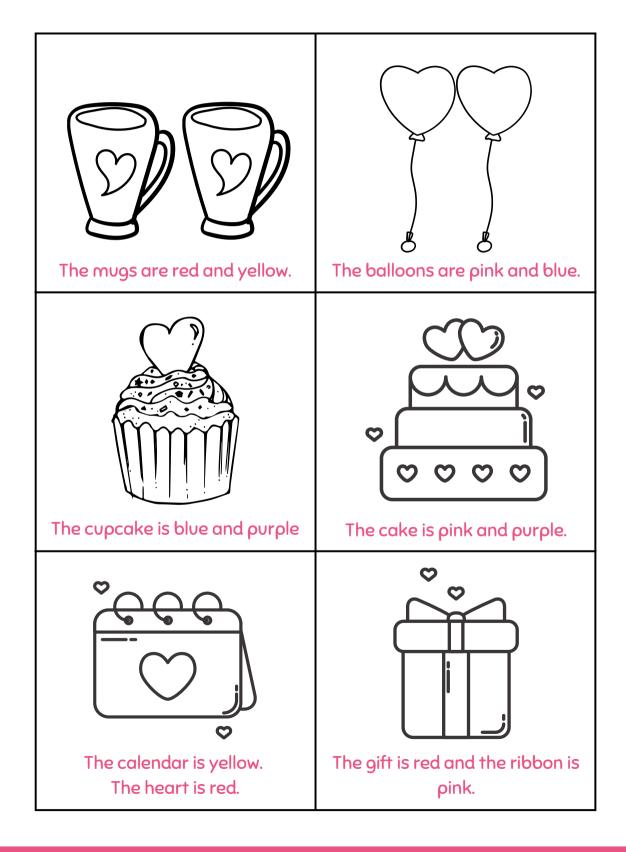

# **Valentine's Day Vocabulary** Draw a line from words to the right pictures. roses card cupcake envelope cake balloons ring



#### **Shadow Valentine's Day**

Draw a line from the object to the correct shadow.



























#### **Valentine's Day** Look at the pictures and circle the correct words



## **Count and Write**

Count the Valentine's Day items and write the number in the circle.



# **Count and Write**

Count the Valentine's Day items and write the number in the circle.



## **Count and Write**

Count the Valentine's day objects and write the number in the circle.



## **Read and Color**

#### Read the text and color the Valentine's Day items below.





# Color the picture with your own color palette.



# arrow

# **Color the picture with your** own color palette. envelope

# Color the picture with your own color palette.







# February

# Color the picture with your own color palette.







# Color the picture with your own color palette.



#### Find the Difference

Circle the different one between pictures.



#### **Find the Difference** Circle the different one between pictures.







#### What Comes Next?

Cut out the images at the bottom. Paste the image that comes next in each pattern.



#### What Comes Next?

#### Cut out the images at the bottom. Paste the image that comes next in each pattern.



#### What Comes Next?

#### Cut out the images at the bottom. Paste the image that comes next in each pattern.



#### Val