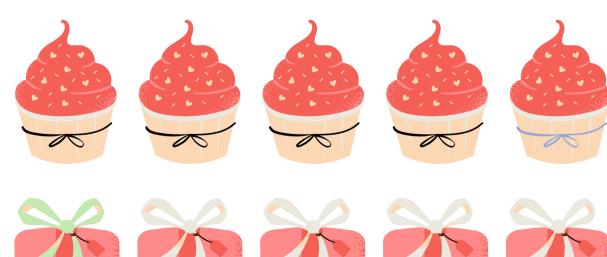

## **Count and Write**

Count the Valentine's Day items and write the number in the circle.

# **Count and Write**

Count the Valentine's Day items and write the number in the circle.

## **Count and Write**

Count the Valentine's day objects and write the number in the circle.