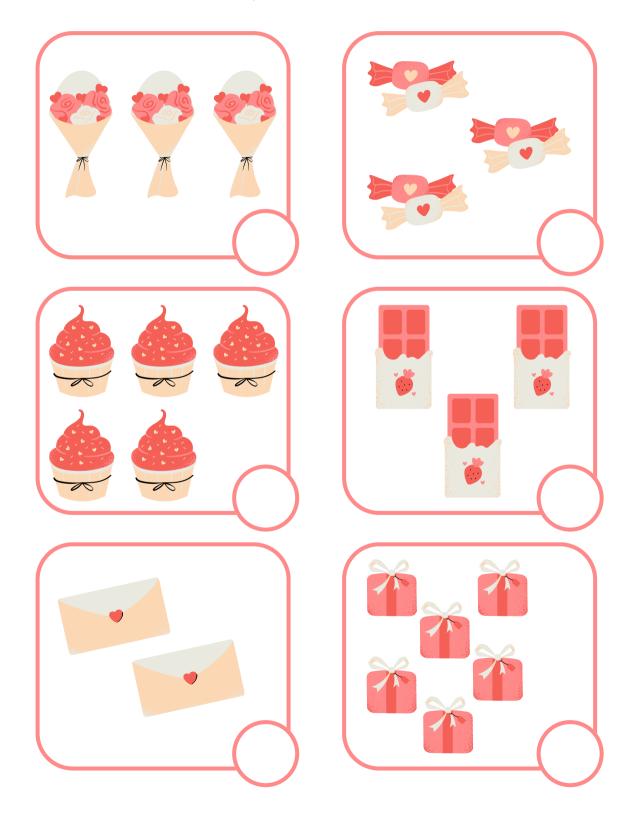

## **Count and Write**

Count the Valentine's Day items and write the number in the circle.