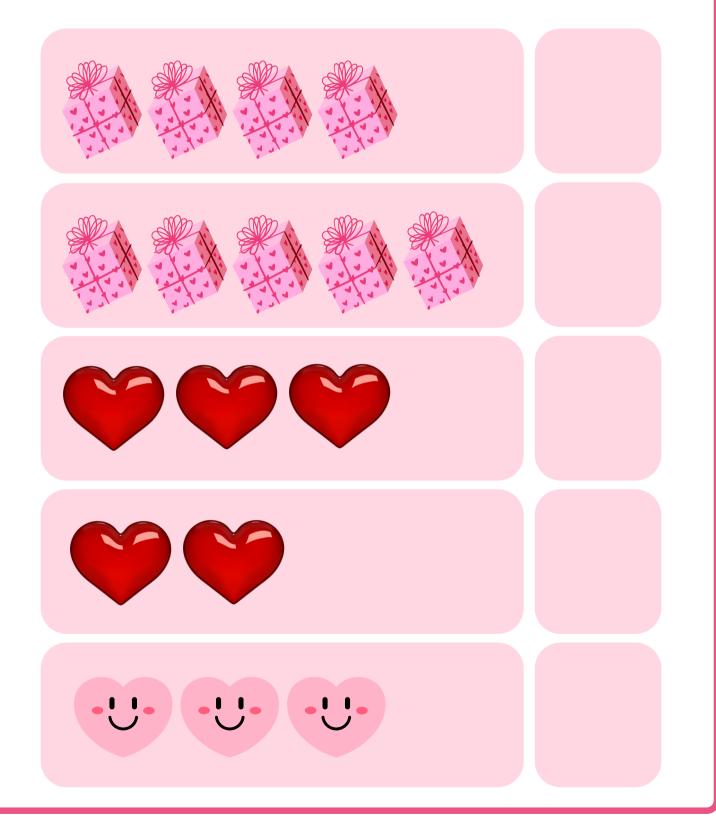

## **Count and Write**

Count the Valentine's Day items and write the number in the circle.

# **Count and Write**

Count the Valentine's Day items and write the number in the circle.

## **Count and Write**

Count the Valentine's day objects and write the number in the circle.