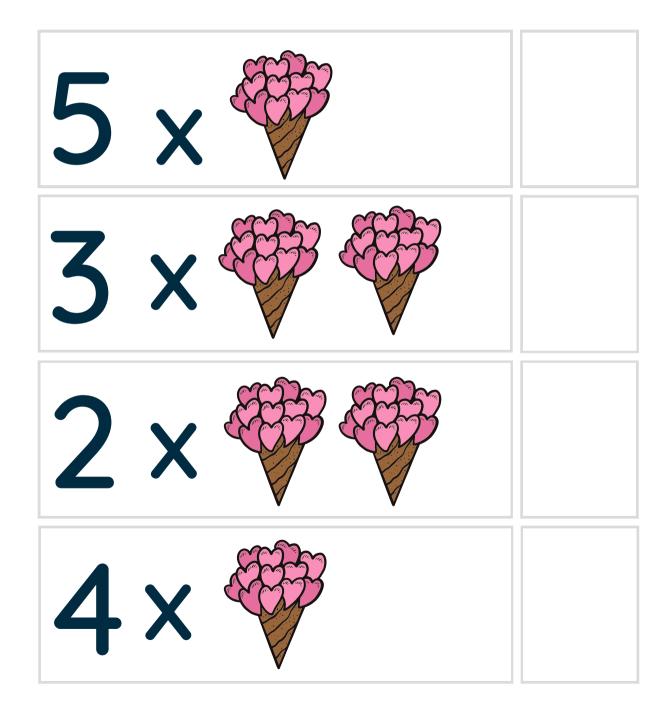

## Valentine's Day Multiplication

Count the Valentine's Day items and multiply numbers. Write the answers in the box.