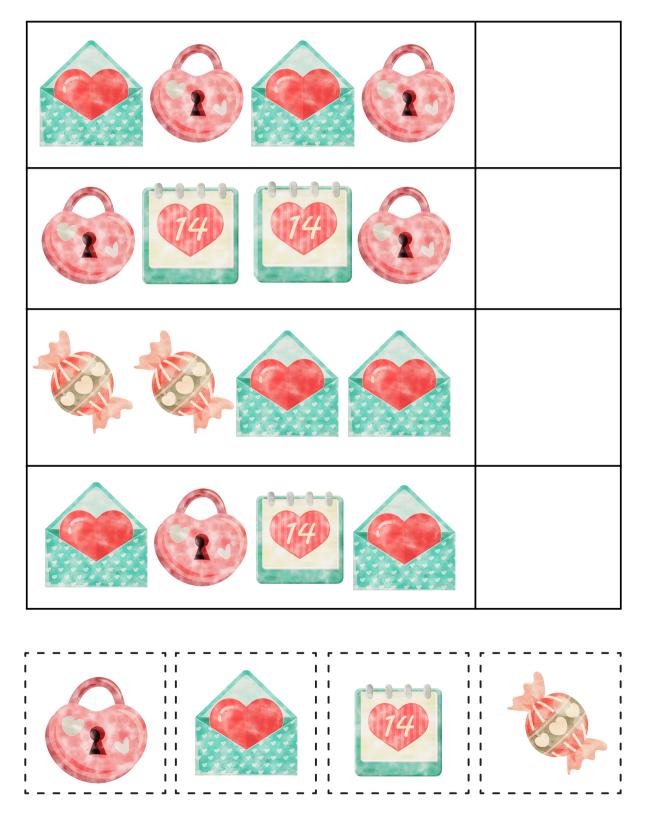

#### What Comes Next?

#### Cut out the images at the bottom. Paste the image that comes next in each pattern.