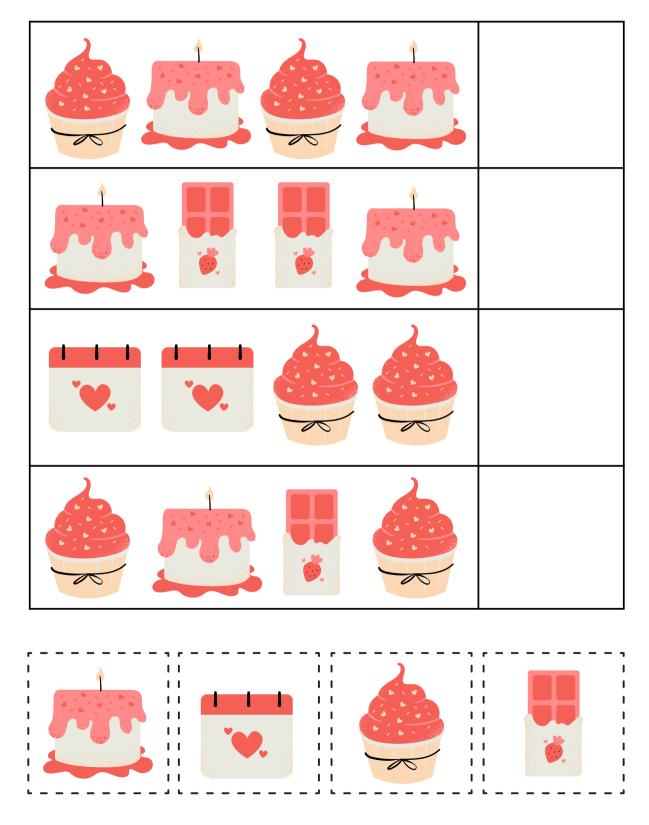

#### What Comes Next?

Cut out the images at the bottom. Paste the image that comes next in each pattern.

#### Cut out the images at the bottom. Paste the image that comes next in each pattern.