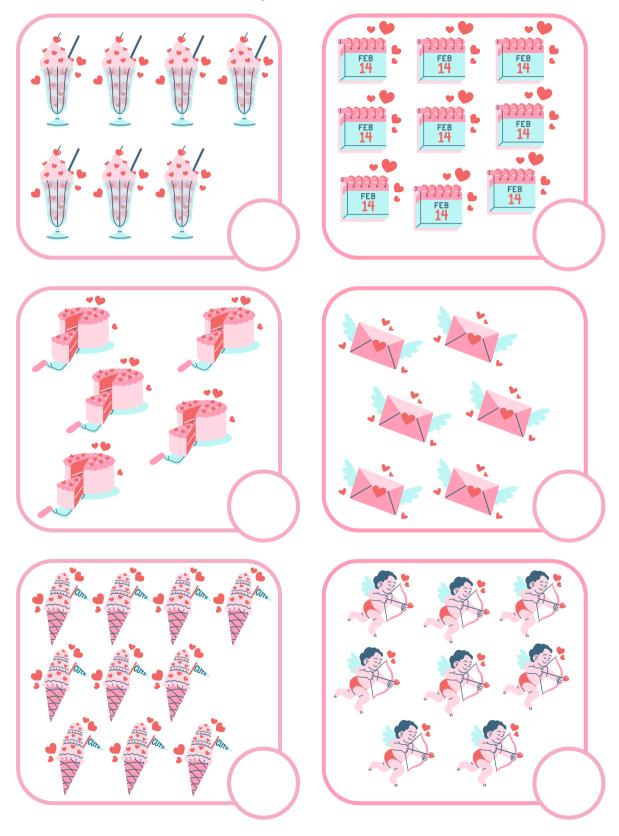

## **Count and Write**

Count the Valentine's day objects and write the number in the circle.