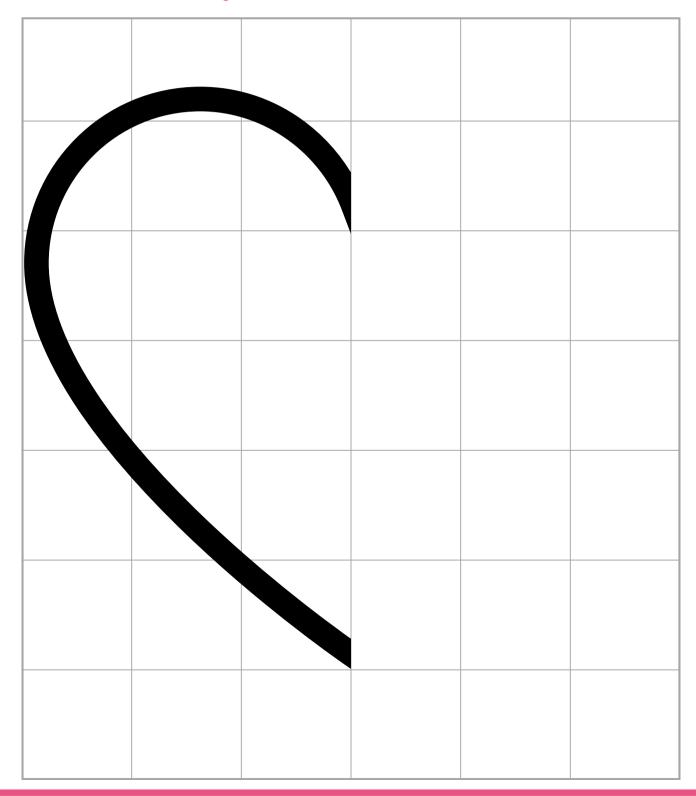

#### Valentines SYMMETRY DRAWING

Use the grid to draw the other side of the heart: