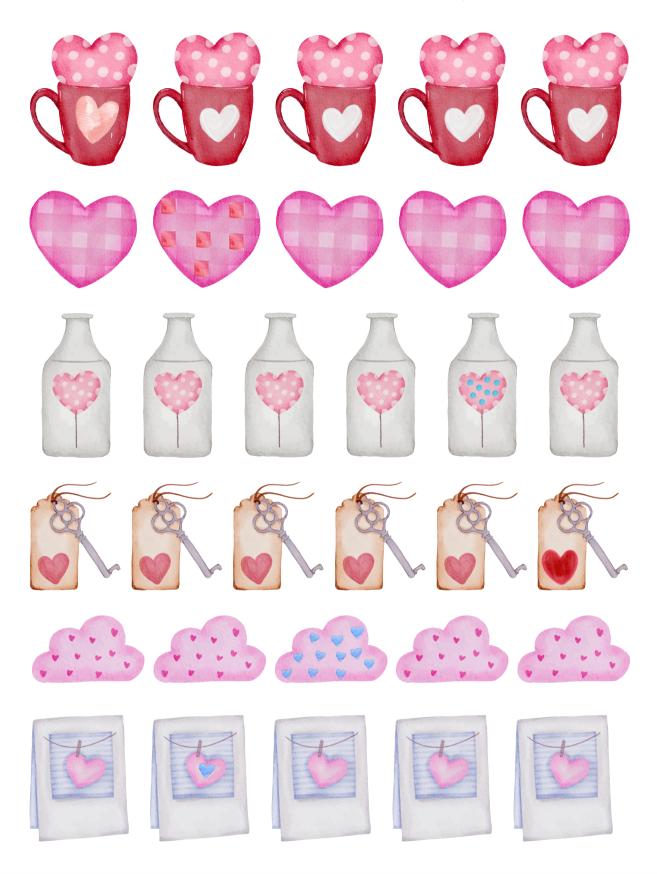

## **Count and Write**

Count the Valentine's Day items and write the number in the circle.

# **Count and Write**

Count the Valentine's Day items and write the number in the circle.

## **Count and Write**

Count the Valentine's day objects and write the number in the circle.