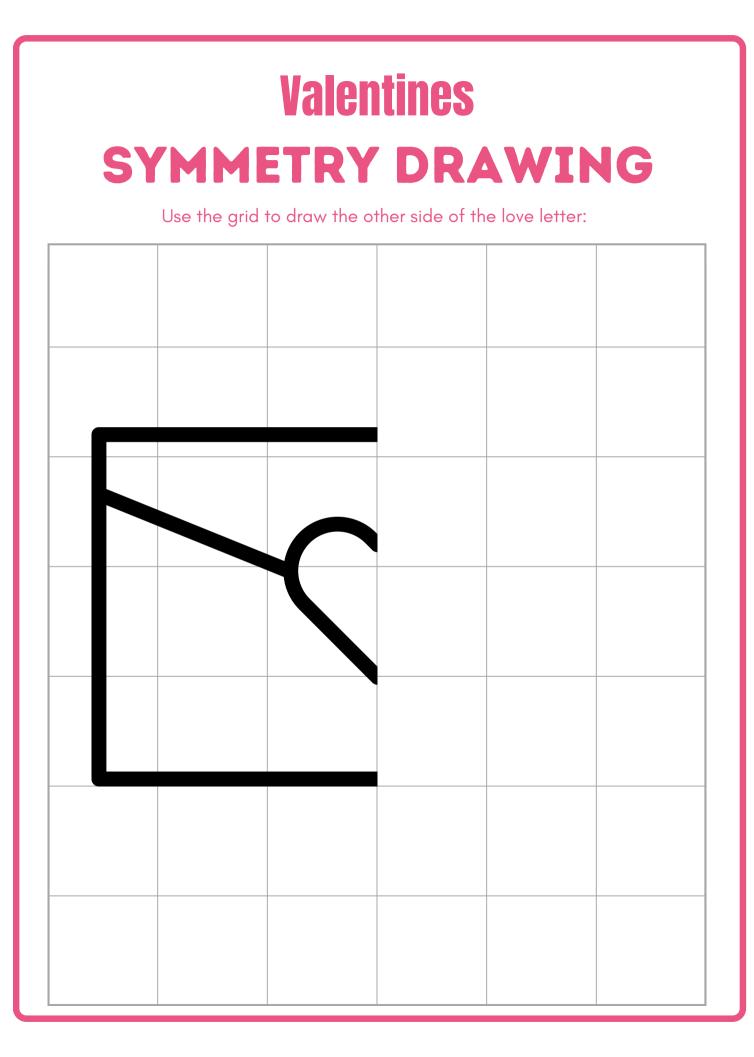

#### Valentines SYMMETRY DRAWING

Use the grid to draw the other side of the heart: