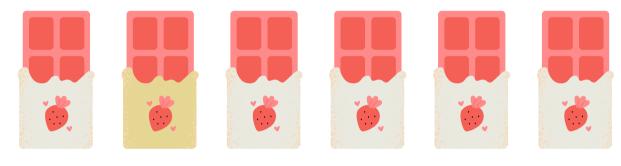

## **Count and Write**

Count the Valentine's Day items and write the number in the circle.

# **Count and Write**

Count the Valentine's Day items and write the number in the circle.

## **Count and Write**

Count the Valentine's day objects and write the number in the circle.