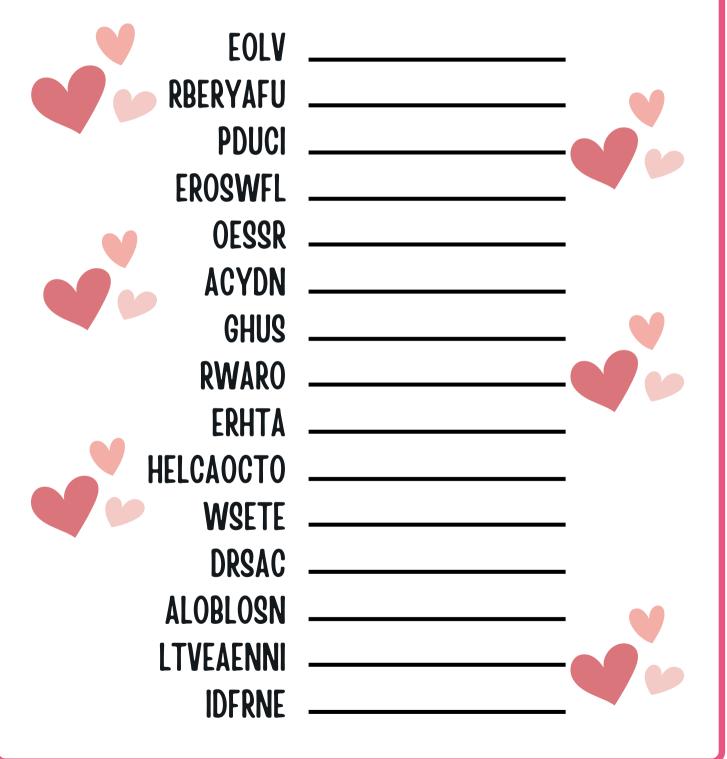

| н  | Ε | L | R         | I |  |
| L    | Е         | S | W | Ε | Ε | т         | С  | Т | Α | т         | F |  |
| V    | Α         | L | Е | Ν | т | 1         | Ν  | Ε | т | Υ         | U |  |
| R    | R         | R | F | Т | R | Е         | Ρ  | L | Ε | С         | L |  |
| К    | т         | R | S | н | Α | R         | Е  | Ε | Н | Т         | S |  |
| S    | н         | U | G | S | С | L         | Ε  | S | Α | Α         | Ν |  |
| E    | Α         | R | Μ | U | F | L         | I. | K | E | Ε         | т |  |
| GIFT | SHARE     |   |   |   |   | ARROW     |    |   |   | FLOWERS   |   |  |
| HUGS | HUGS LIKE |   |   |   |   | HEARTH    |    |   |   | VALENTINE |   |  |
| LOVE | SWEET     |   |   |   |   | BEAUTIFUL |    |   |   | CHOCOLATE |   |  |



## VALENTINE'S DAY Word Scramble







#### Valentines SYMMETRY DRAWING

Use the grid to draw the other side of the heart: