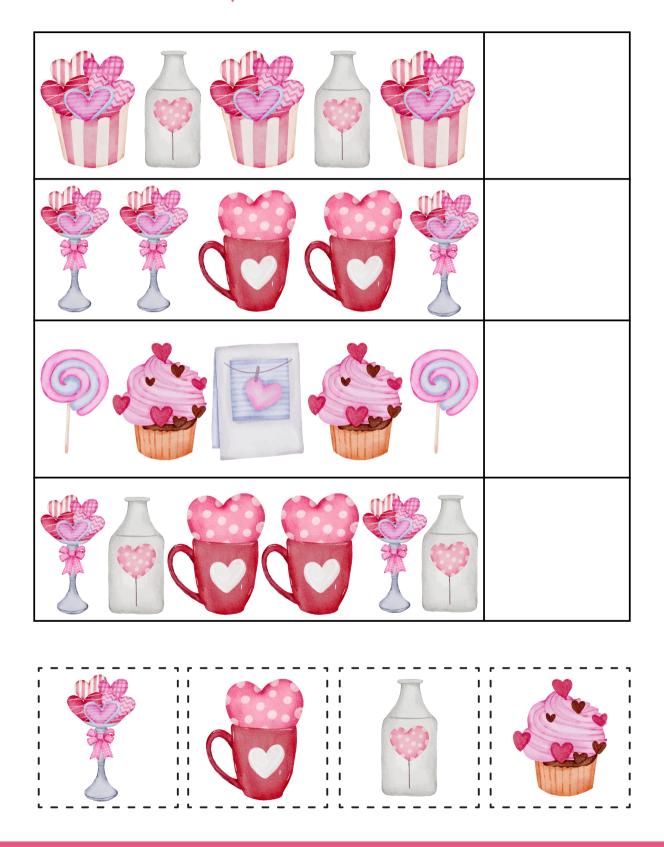

#### What Comes Next?

Cut out the images at the bottom. Paste the image that comes next in each pattern.

#### Cut out the images at the bottom. Paste the image that comes next in each pattern.