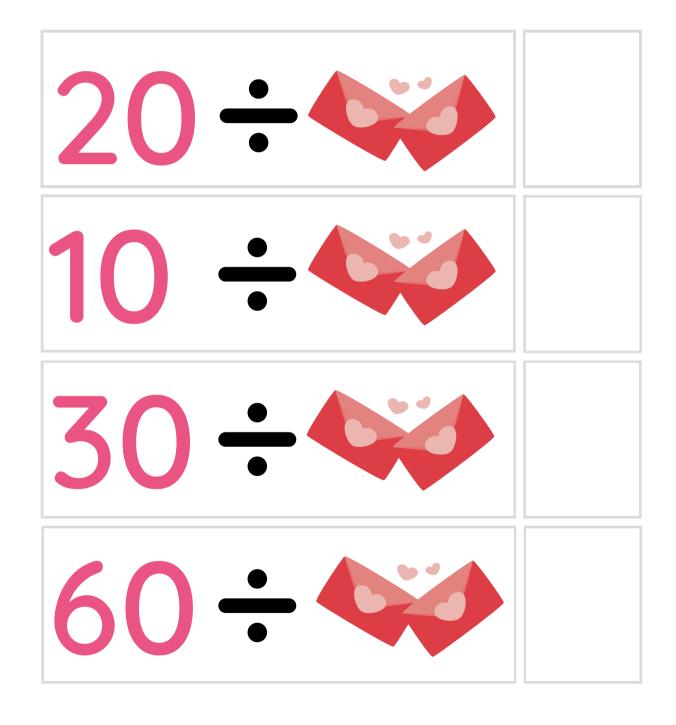

## Valentine's Day Division

Count the Valentine's Day items and divide numbers. Write the answers in the box.