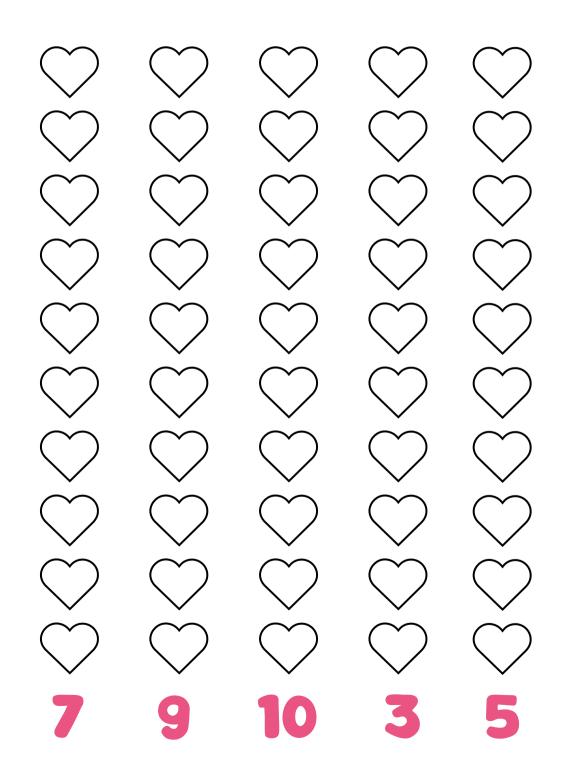

#### Carefully practice your scissors skill

Count the hearts in the jar and write the answer below.

There are \_\_\_\_\_ hearts.