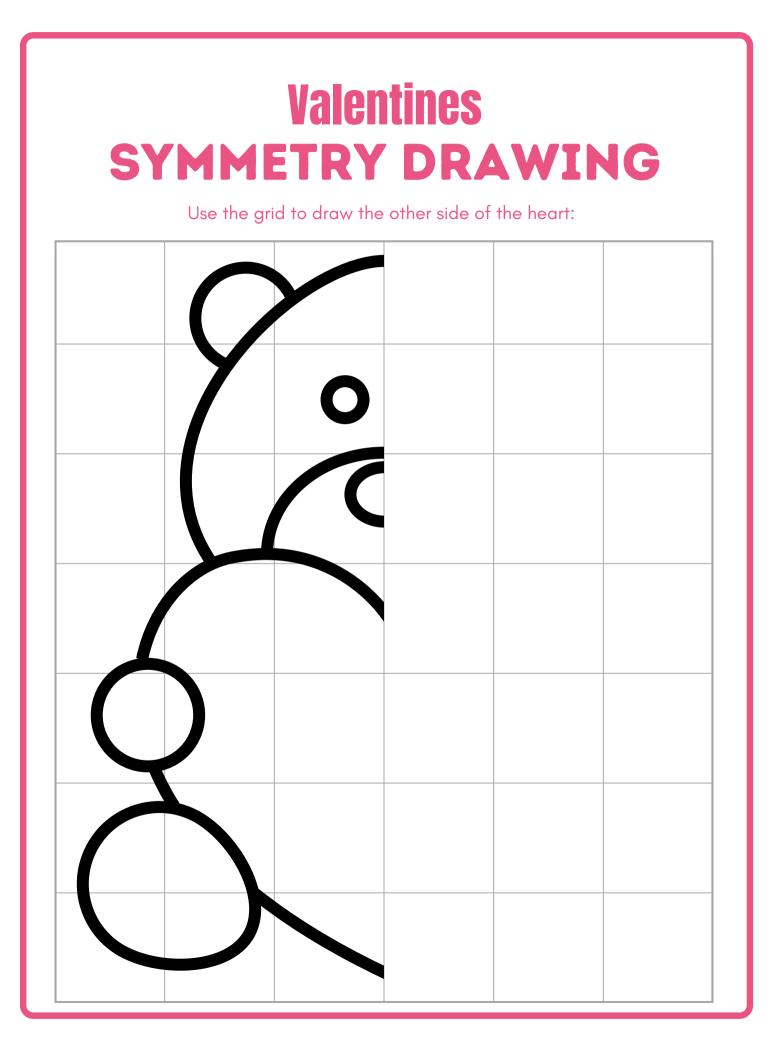

#### Valentines SYMMETRY DRAWING

Use the grid to draw the other side of the heart: