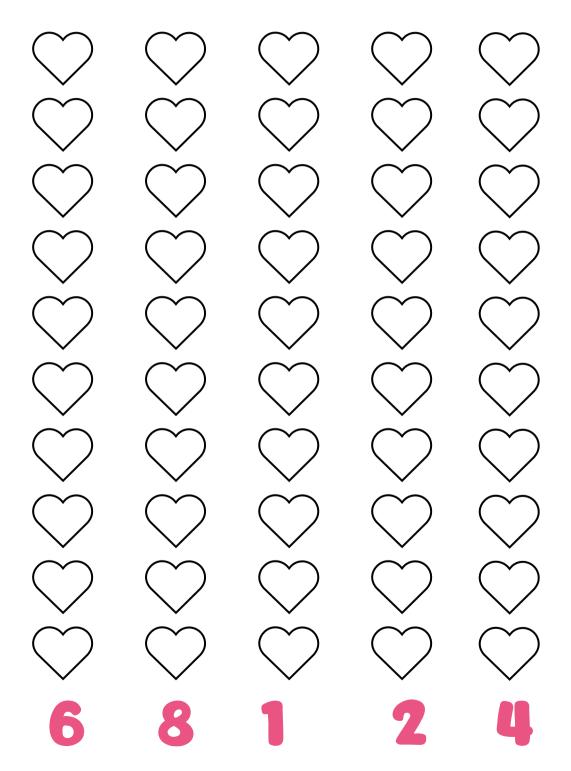

## **Count and Write**

Count the Valentine's Day items and write the number in the circle.

# **Count and Write**

Count the Valentine's Day items and write the number in the circle.

## **Count and Write**

Count the Valentine's day objects and write the number in the circle.

#### Valentine's Day Counting

Count the Valentine's items and write the number in the box.