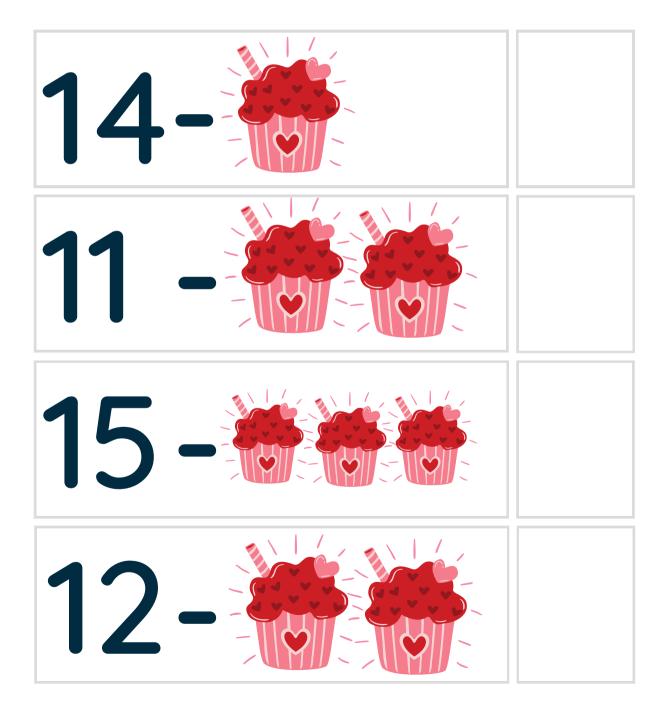

## Valentine's Day Subtraction

Count the Valentine's Day items and subtract numbers. Write the answers in the box.