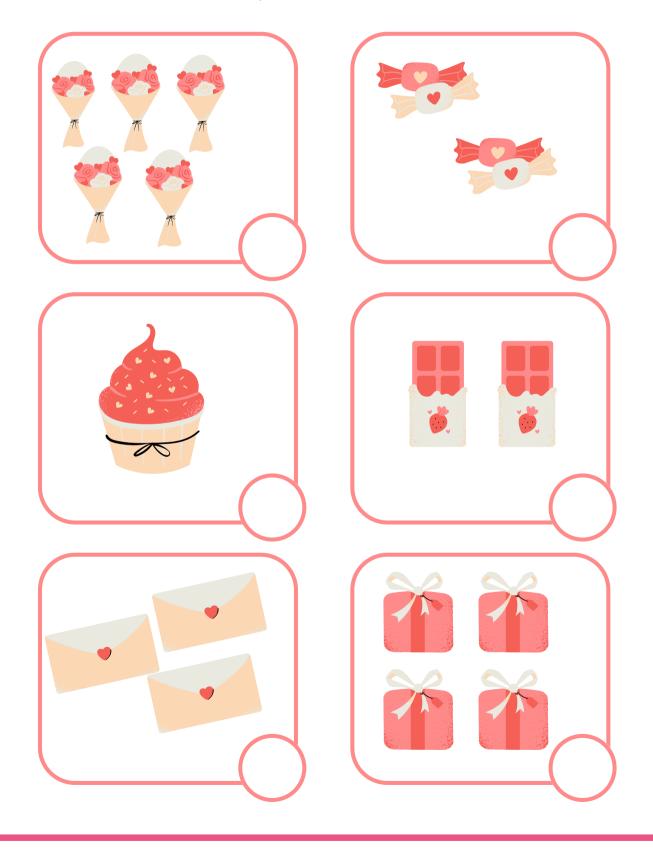

# **Count and Write**

Count the Valentine's Day items and write the number in the circle.